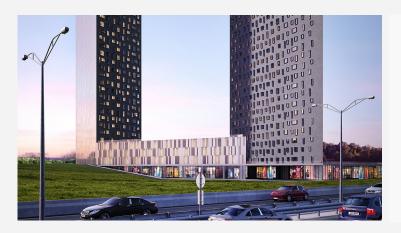

The project was built on the European side of Istanbul, near to Basin Express road, on a land area 17.226 square meters.

It consists of two 150 meters high towers in the sky of Istanbul, one of which includes 721 apartments and the other a hotel building with 35 floors each, with suitable options ranging from 0+1, 1+1 and 2+1.

The most prominent feature of this project is its location between the main roads in Istanbul, E5 and TEM Highways which provides easy access to Istanbul International Airport.