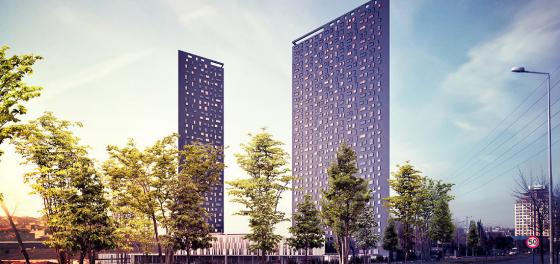

The project was built on the European side of Istanbul, near to Basin Express road, on a land area 17.226 square meters.

It consists of two 150 meters high towers in the sky of Istanbul, one of which includes 721 apartments and the other a hotel building with 35 floors each, with suitable options ranging from 0+1, 1+1 and 2+1.

The most prominent feature of this project is its location between the main roads in Istanbul, E5 and TEM Highways which provides easy access to Istanbul International Airport.