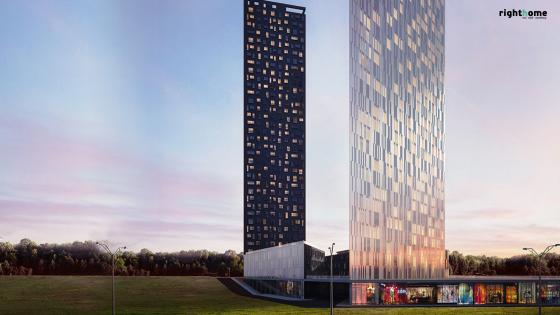

The project was built on the European side of Istanbul, near to Basin Express road, on a land area 17.226 square meters.

It consists of two 150 meters high towers in the sky of Istanbul, one of which includes 721 apartments and the other a hotel building with 35 floors each, with suitable options ranging from 0+1, 1+1 and 2+1.