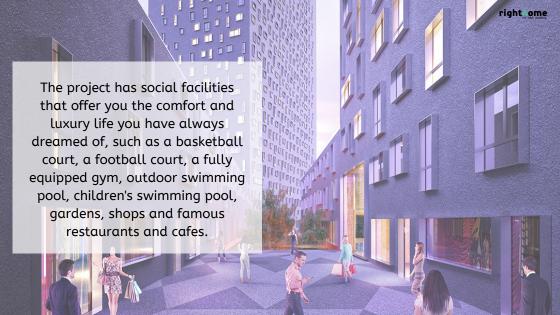

The project was built on the European side of Istanbul, near to Basin Express road, on a land area 17.226 square meters.

It consists of two 150 meters high towers in the sky of Istanbul, one of which includes 721 apartments and the other a hotel building with 35 floors each, with suitable options ranging from 0+1, 1+1 and 2+1.