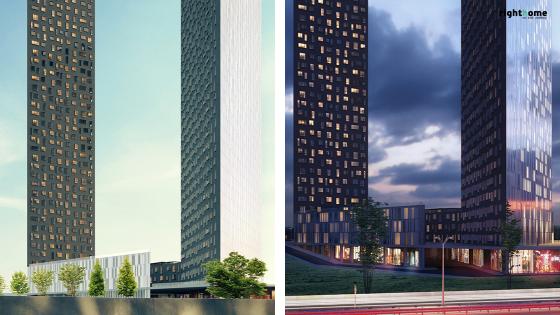

The project was built on the European side of Istanbul, near to Basin Express road, on a land area 17.226 square meters.

It consists of two 150 meters high towers in the sky of Istanbul, one of which includes 721 apartments and the other a hotel building with 35 floors each, with suitable options ranging from 0+1, 1+1 and 2+1.

The most prominent feature of this project is its location between the main roads in Istanbul, E5 and TEM Highways which provides easy access to Istanbul International Airport.