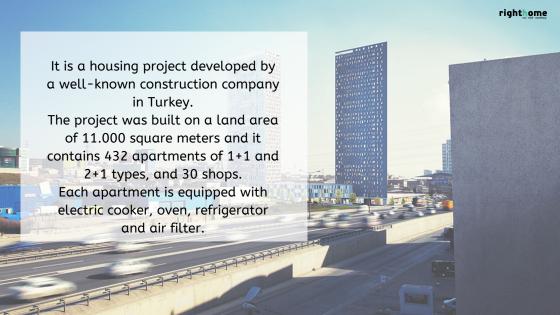

The project was built on the European side of Istanbul, near to Basin Express road, on a land area 17.226 square meters.

It consists of two 150 meters high towers in the sky of Istanbul, one of which includes 721 apartments and the other a hotel building with 35 floors each, with suitable options ranging from 0+1, 1+1 and 2+1.

The most prominent feature of this project is its location between the main roads in Istanbul, E5 and TEM Highways which provides easy access to Istanbul International Airport.