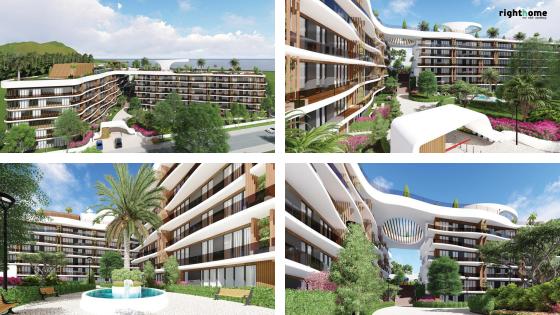

The project built on a total area of 6.500 square meters. It consists of two buildings with 235 apartments ranging from 0+1 to 3+1. If you want rest and recreation to become part of your daily life, this project is a great opportunity for you.

The project has social facilities that offer you the comfort and luxury life you have always dreamed of, such as a basketball court, a football court, a fully equipped gym, outdoor swimming pool, children's swimming pool, gardens, shops and famous restaurants and cafes.