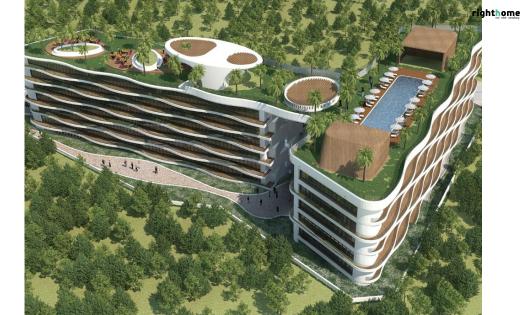

The project built on a total area of 6.500 square meters. It consists of two buildings with 235 apartments ranging from 0+1 to 3+1. If you want rest and recreation to become part of your daily life, this project is a great opportunity for you.

The project has social facilities that offer you the comfort and luxury life you have always dreamed of, such as a basketball court, a football court, a fully equipped gym, outdoor swimming pool, children's swimming pool, gardens, shops and famous restaurants and cafes.