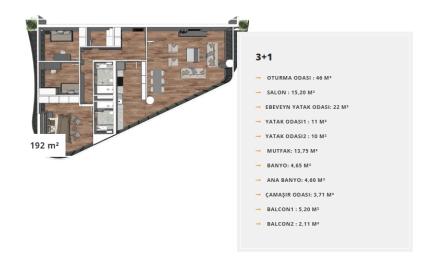

five minutes from Istanbul port, and only one hour to Sabiha International Airport in Istanbul.









The project has social facilities that offer you the comfort and luxury life you have always dreamed of, such as a basketball court, a football court, a fully equipped gym, outdoor swimming pool, children's swimming pool, gardens, shops and famous restaurants and cafes.











## **FLOOR PLANS**





## 1+1 TÜR 1

- → OTURMA ODASI: 20 M<sup>2</sup>
- → SALON: 3 M<sup>2</sup>
- → YATAK ODASI: 12 M<sup>2</sup>
- → BANYO: 3,42 M2
- → BALKON: 5,61 M<sup>2</sup>



## 2+1 TÜR 1

- → OTURMA ODASI : 40,37 M<sup>2</sup>
- → SALON : 2,92 M<sup>2</sup>
- → EBEVEYN YATAK ODASI: 16,46 M<sup>2</sup>
- → YATAK ODASI: 8,56 M<sup>2</sup>
- → BANYO: 5,39 M<sup>2</sup>
- → BALKON: 15 M<sup>2</sup>





#### ABOUT US

Right Home is a leading company specializing in real estate consultancy and brokerage. We help buyers to buy and sellers to sell. We provide luxury apartments, smart homes, elegantly designed offices, modern constructions and all consultancy services. Our head office located in Istanbul, Turkey.

#### CONTACT US

- www.righthome.com.tr
- ☑ info@righthome.com.tr
- +90 212 573 51 93
- righthome\_tr
- f righthometr
- y righthome\_tr
- righthome