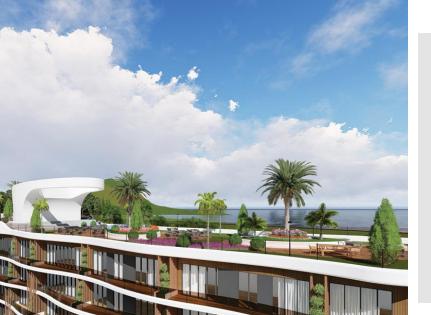

The project built on a total area of 6.500 square meters. It consists of two buildings with 235 apartments ranging from 0+1 to 3+1. If you want rest and recreation to become part of your daily life, this project is a great opportunity for you.

The project has social facilities that offer you the comfort and luxury life you have always dreamed of, such as a basketball court, a football court, a fully equipped gym, outdoor swimming pool, children's swimming pool, gardens, shops and famous restaurants and cafes.