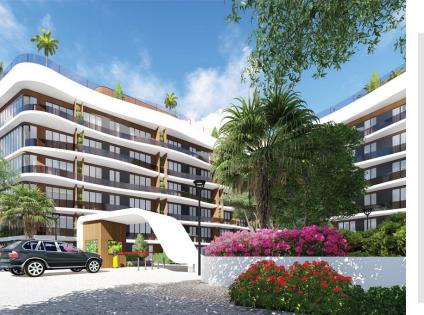

The project built on a total area of 6.500 square meters. It consists of two buildings with 235 apartments ranging from 0+1 to 3+1. If you want rest and recreation to become part of your daily life, this project is a great opportunity for you.

The project has social facilities that offer you the comfort and luxury life you have always dreamed of, such as a basketball court, a football court, a fully equipped gym, outdoor swimming pool, children's swimming pool, gardens, shops and famous restaurants and cafes.