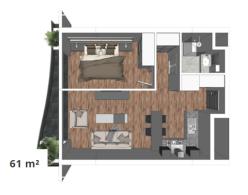

## **FLOOR PLANS**

## 2+1 TÜR 1

- → OTURMA ODASI : 40,37 M<sup>2</sup>
- → SALON : 2,92 M<sup>2</sup>
- → EBEVEYN YATAK ODASI: 16,46 M<sup>2</sup>
- → YATAK ODASI: 8,56 M<sup>2</sup>
- → BANYO: 5,39 M<sup>2</sup>
- → BALKON: 15 M<sup>2</sup>