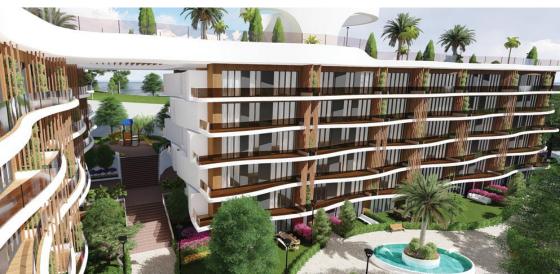

The project built on a total area of 6.500 square meters. It consists of two buildings with 235 apartments ranging from 0+1 to 3+1. If you want rest and recreation to become part of your daily life, this project is a great opportunity for you.

The project has social facilities that offer you the comfort and luxury life you have always dreamed of, such as a basketball court, a football court, a fully equipped gym, outdoor swimming pool, children's swimming pool, gardens, shops and famous restaurants and cafes.