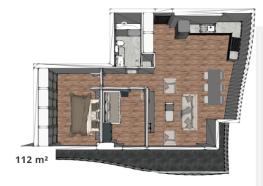

project is located on Yalova in the north-west of Turkey near Bursa and Istanbul. Flexible and easy access to Istanbul through IDO (Sea Buses) or Osman Ghazi Bridge. The project is only three minutes away from the city center, five minutes from Istanbul port, and only one hour to Sabiha International Airport in Istanbul.









The project has social facilities that offer you the comfort and luxury life you have always dreamed of, such as a basketball court, a football court, a fully equipped gym, outdoor swimming pool, children's swimming pool, gardens, shops and famous restaurants and cafes.











## **FLOOR PLANS**





## 1+1 TÜR 1

- → OTURMA ODASI: 20 M<sup>2</sup>
- → SALON: 3 M<sup>2</sup>
- → YATAK ODASI: 12 M<sup>2</sup>
- → BANYO: 3,42 M2
- → BALKON: 5,61 M<sup>2</sup>



## 2+1 TÜR 1

- → OTURMA ODASI : 40,37 M<sup>2</sup>
- → SALON : 2,92 M<sup>2</sup>
- → EBEVEYN YATAK ODASI: 16,46 M<sup>2</sup>
- → YATAK ODASI: 8,56 M<sup>2</sup>
- → BANYO: 5,39 M<sup>2</sup>
- → BALKON: 15 M<sup>2</sup>





#### ABOUT US

Right Home is a leading company specializing in real estate consultancy and brokerage. We help buyers to buy and sellers to sell. We provide luxury apartments, smart homes, elegantly designed offices, modern constructions and all consultancy services. Our head office located in Istanbul, Turkey.

#### CONTACT US

- www.righthome.com.tr
- ☑ info@righthome.com.tr
- +90 212 573 51 93
- righthome\_tr
- f righthometr
- y righthome\_tr
- righthome