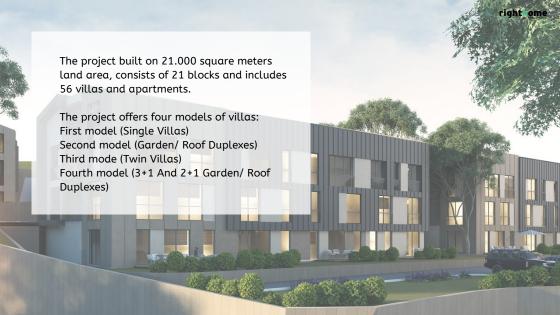

# First model (Single Villas)

## Second model (Garden/ Roof Duplexes)

# Third mode (Twin Villas)

### righthome

Fourth model (3+1 And 2+1 Garden/ Roof Duplexes)