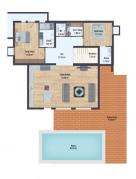

Maslak | 15 Minutes



Istinye Park Shopping Mall | 20 Minutes

This housing project developed on the European side of the city on Sariyer district.

It is located in the western shore of the Bosporus near the Black Sea and Galata Bridge.

It is characterized by its distinctive location surrounded by gardens and forests.

## righthome













# FLOOR PLANS

# First model (Single Villas)







## Second model (Garden/ Roof Duplexes)





# Third mode (Twin Villas)



### righthome



Fourth model (3+1 And 2+1 Garden/ Roof Duplexes)





#### **ABOUT US**

Right Home is a leading company specializing in real estate consultancy and brokerage.

We help buyers to buy and sellers to sell.

We provide luxury apartments, smart homes,

elegantly designed offices, modern constructions and all consultancy services.

Our head office located in Istanbul, Turkey.

#### **CONTACT US**

- www.righthome.com.tr
- ☑ info@righthome.com.tr
- **4** +90 212 573 51 93
- f righthometr
- **y** righthome\_tr
- righthome