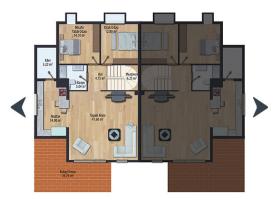

Maslak | 15 Minutes



Istinye Park Shopping Mall | 20 Minutes

This housing project developed on the European side of the city on Sariyer district.

It is located in the western shore of the Bosporus near the Black Sea and Galata Bridge.

It is characterized by its distinctive location surrounded by gardens and forests.

## righthome













# FLOOR PLANS

# First model (Single Villas)







## Second model (Garden/ Roof Duplexes)





# Third mode (Twin Villas)



### righthome



Fourth model (3+1 And 2+1 Garden/ Roof Duplexes)





#### **ABOUT US**

Right Home is a leading company specializing in real estate consultancy and brokerage.

We help buyers to buy and sellers to sell.

We provide luxury apartments, smart homes,

elegantly designed offices, modern constructions and all consultancy services.

Our head office located in Istanbul, Turkey.

#### **CONTACT US**

- www.righthome.com.tr
- ☑ info@righthome.com.tr
- **4** +90 212 573 51 93
- f righthometr
- **y** righthome\_tr
- righthome