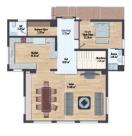

Maslak | 15 Minutes



Istinye Park Shopping Mall | 20 Minutes

This housing project developed on the European side of the city on Sariyer district.

It is located in the western shore of the Bosporus near the Black Sea and Galata Bridge.

It is characterized by its distinctive location surrounded by gardens and forests.

## righthome













# FLOOR PLANS

# First model (Single Villas)







## Second model (Garden/ Roof Duplexes)





# Third mode (Twin Villas)



### righthome



Fourth model (3+1 And 2+1 Garden/ Roof Duplexes)





#### **ABOUT US**

Right Home is a leading company specializing in real estate consultancy and brokerage.

We help buyers to buy and sellers to sell.

We provide luxury apartments, smart homes,

elegantly designed offices, modern constructions and all consultancy services.

Our head office located in Istanbul, Turkey.

#### **CONTACT US**

- www.righthome.com.tr
- ☑ info@righthome.com.tr
- **4** +90 212 573 51 93
- f righthometr
- **y** righthome\_tr
- righthome