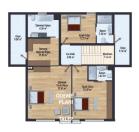

Maslak | 15 Minutes



Istinye Park Shopping Mall | 20 Minutes

This housing project developed on the European side of the city on Sariyer district.

It is located in the western shore of the Bosporus near the Black Sea and Galata Bridge.

It is characterized by its distinctive location surrounded by gardens and forests.

## righthome













# FLOOR PLANS

# First model (Single Villas)







## Second model (Garden/ Roof Duplexes)





# Third mode (Twin Villas)



### righthome



Fourth model (3+1 And 2+1 Garden/ Roof Duplexes)





#### **ABOUT US**

Right Home is a leading company specializing in real estate consultancy and brokerage.

We help buyers to buy and sellers to sell.

We provide luxury apartments, smart homes,

elegantly designed offices, modern constructions and all consultancy services.

Our head office located in Istanbul, Turkey.

#### **CONTACT US**

- www.righthome.com.tr
- ☑ info@righthome.com.tr
- **4** +90 212 573 51 93
- f righthometr
- **y** righthome\_tr
- righthome