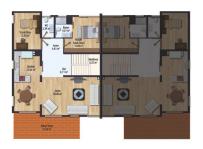

Maslak | 15 Minutes



Istinye Park Shopping Mall | 20 Minutes

This housing project developed on the European side of the city on Sariyer district.

It is located in the western shore of the Bosporus near the Black Sea and Galata Bridge.

It is characterized by its distinctive location surrounded by gardens and forests.

## righthome













# FLOOR PLANS

# First model (Single Villas)







## Second model (Garden/ Roof Duplexes)





# Third mode (Twin Villas)



### righthome



Fourth model (3+1 And 2+1 Garden/ Roof Duplexes)





#### **ABOUT US**

Right Home is a leading company specializing in real estate consultancy and brokerage.

We help buyers to buy and sellers to sell.

We provide luxury apartments, smart homes,

elegantly designed offices, modern constructions and all consultancy services.

Our head office located in Istanbul, Turkey.

#### **CONTACT US**

- www.righthome.com.tr
- ☑ info@righthome.com.tr
- **4** +90 212 573 51 93
- f righthometr
- **y** righthome\_tr
- righthome