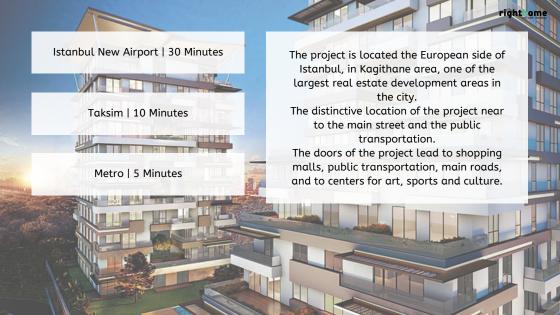

#### A BLOK

1. KAT: A3 2. KAT: A13

Yatak Odası

Banvo

- 3. KAT: A23, A24
- 4. KAT: A33, A35 5, KAT: A48, A50
- 6. KAT: A57, A59
- 7. KAT: A62, A64, A67 8. KAT: A71, A73, A76, A77
- 9. KAT: A80, A82, A85 10. KAT: A89
- 11. KAT: A95, A97, A100, A101
- 12. KAT: A104, A106, A109, A110
- 13. KAT: A113, A115, A118, A120
- 14. KAT: A123, A125, A127, A129

### B BLOK

- 1. KAT: B1, B3, B6, B8
- 2. KAT: B11, B12, B15, B17
- 3. KAT: B20, B21, B24, B26 4. KAT: B29, B31, B34, B36
- 5. KAT: B39, B40, B43, B45
- 6, KAT: B49, B52, B53
- 7. KAT: B55, B57, B60, B61
- 8. KAT: B64, B65, B68, B70
- 9. KAT: B73, B74, B77, B79
- 10. KAT: B82, B84, B87, B89