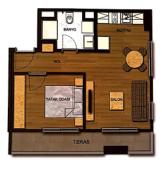

DAIRE BRÜT ALANI: 87,95 m² DUVARLI NET ALAN: 66,77 m<sup>2</sup>

: 13.93 m<sup>2</sup> Salon : 6,46 m<sup>2</sup> Mutfak : 4,91 m<sup>2</sup> Hal Balkon : 22,89 m<sup>2</sup>

: 11,71 m²

: 6,87 m<sup>2</sup>

ORTAK ALAN PAYI : 21,18 m²