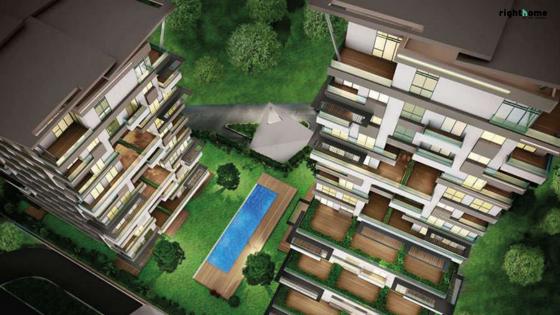

DAIRE BRÜT ALANI: 87,95 m² DUVARLI NET ALAN: 66,77 m<sup>2</sup>

: 13.93 m<sup>2</sup> Salon : 6,46 m<sup>2</sup> Mutfak : 4,91 m<sup>2</sup> Hal Balkon : 22,89 m<sup>2</sup>

: 11,71 m²

: 6,87 m<sup>2</sup>

ORTAK ALAN PAYI : 21,18 m²

#### A BLOK

1. KAT: A3 2. KAT: A13

Yatak Odası

Banvo

- 3. KAT: A23, A24
- 4. KAT: A33, A35 5, KAT: A48, A50
- 6. KAT: A57, A59
- 7. KAT: A62, A64, A67 8. KAT: A71, A73, A76, A77
- 9. KAT: A80, A82, A85 10. KAT: A89
- 11. KAT: A95, A97, A100, A101
- 12. KAT: A104, A106, A109, A110
- 13. KAT: A113, A115, A118, A120
- 14. KAT: A123, A125, A127, A129

### B BLOK

- 1. KAT: B1, B3, B6, B8
- 2. KAT: B11, B12, B15, B17
- 3. KAT: B20, B21, B24, B26 4. KAT: B29, B31, B34, B36
- 5. KAT: B39, B40, B43, B45
- 6, KAT: B49, B52, B53
- 7. KAT: B55, B57, B60, B