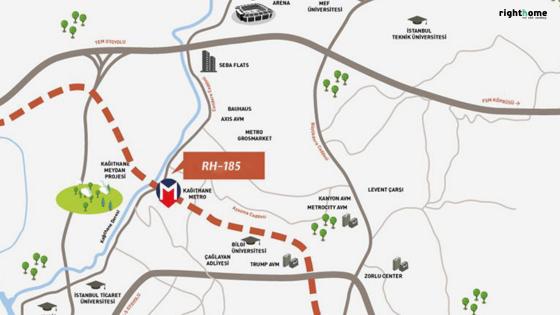

#### A BLOK

1. KAT: A3 2. KAT: A13

Yatak Odası

Banvo

- 3. KAT: A23, A24
- 4. KAT: A33, A35 5, KAT: A48, A50
- 6. KAT: A57, A59
- 7. KAT: A62, A64, A67 8. KAT: A71, A73, A76, A77
- 9. KAT: A80, A82, A85 10. KAT: A89
- 11. KAT: A95, A97, A100, A101
- 12. KAT: A104, A106, A109, A110
- 13. KAT: A113, A115, A118, A120
- 14. KAT: A123, A125, A127, A129

### B BLOK

- 1. KAT: B1, B3, B6, B8
- 2. KAT: B11, B12, B15, B17
- 3. KAT: B20, B21, B24, B26 4. KAT: B29, B31, B34, B36
- 5. KAT: B39, B40, B43, B45
- 6, KAT: B49, B52, B53
- 7. KAT: B55, B57, B60, B61
- 8. KAT: B64, B65, B68, B70
- 9. KAT: B73, B74, B77, B79
- 10. KAT: B82, B84, B87, B89