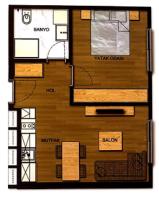

DAİRE BRÜT ALANI : 67,18 m² DUVARLI NET ALAN : 51,00 m²

 Salon
 : 11,00 m²

 Mutfak
 : 7,53 m²

 Hol
 : 4,17 m²

 Balkon
 : 9,13 m²

 Yatak Odası
 : 13,83 m²

 Banyo
 : 5,34 m²

ORTAK ALAN PAYI : 16,18 m2