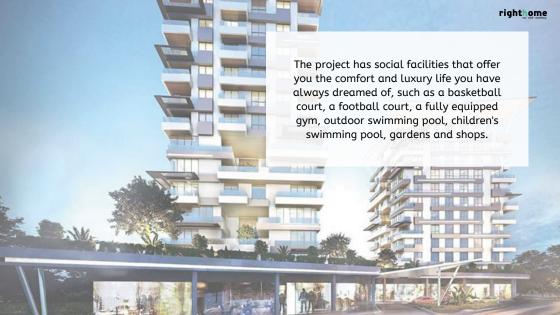

DAIRE BRÜT ALANI: 87,95 m² DUVARLI NET ALAN: 66,77 m<sup>2</sup>

: 13.93 m<sup>2</sup> Salon : 6,46 m<sup>2</sup> Mutfak : 4,91 m<sup>2</sup> Hal Balkon : 22,89 m<sup>2</sup>

: 11,71 m²

: 6,87 m<sup>2</sup>

ORTAK ALAN PAYI : 21,18 m²

#### A BLOK

1. KAT: A3 2. KAT: A13

Yatak Odası

Banvo

- 3. KAT: A23, A24
- 4. KAT: A33, A35 5, KAT: A48, A50
- 6. KAT: A57, A59
- 7. KAT: A62, A64, A67 8. KAT: A71, A73, A76, A77
- 9. KAT: A80, A82, A85 10. KAT: A89
- 11. KAT: A95, A97, A100, A101
- 12. KAT: A104, A106, A109, A110
- 13. KAT: A113, A115, A118, A120
- 14. KAT: A123, A125, A127, A129

### B BLOK

- 1. KAT: B1, B3, B6, B8
- 2. KAT: B11, B12, B15, B17
- 3. KAT: B20, B21, B24, B26 4. KAT: B29, B31, B34, B36
- 5. KAT: B39, B40, B43, B45
- 6, KAT: B49, B52, B53
- 7. KAT: B55, B57, B60, B61