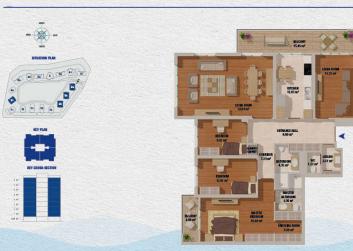

### **A BLOCK** | **3+1 A** | GROSS: 179.00 m<sup>2</sup>

All information and images in for the purpose of presentation. Applicables project in basis in sites of project recitiences and layouts. Construction Company has all the rights to make any changes stating the application prosess.