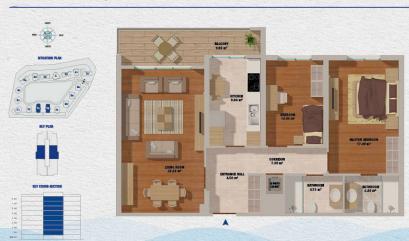

Istanbul New Airport | 45 Minutes The project located in Buyukcekmece district on the European side of Istanbul, the new real estate investment center. E5 Highway | 5 Minutes The unique and strategic location of the project near to Buyukcekmece Lake, which offers you with comfort and pleasure. West Istanbul Marina | 10 Minutes

























# **C BLOCK | 2+1 A | GROSS: 128.00 m<sup>2</sup>**





### **A BLOCK** | **3+1 A** | GROSS: 179.00 m<sup>2</sup>



All information and images in for the purpose of presentation. Applicables project in basis in sites of project recitiences and layouts. Construction Company has all the rights to make any changes stating the application prosess.



## **B BLOCK** | **4+1 A** | GROSS: 203.00 m<sup>2</sup>



All information and images in for the purpose of presentation. Application project in basis in about a frequency and lapacity. Construction Company has sell the rights to make any changes starting the application process.



### **ABOUT US**

Right Home is a leading company specializing in real estate consultancy and brokerage.

We help buyers to buy and sellers to sell.

We provide luxury apartments, smart homes,

elegantly designed offi