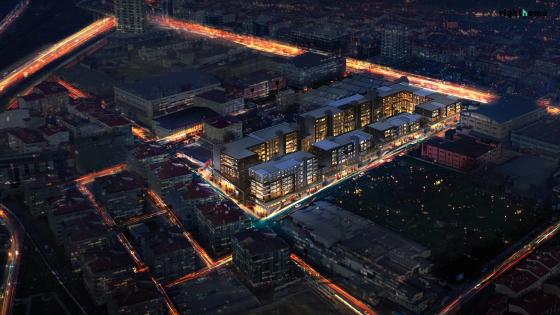

Ataturk International Airport | 30 Minutes

E5 Highway | 5 Minutes

Istanbul New Airport | 40 Minutes

The project is located on the European side of Istanbul, in Esenyurt district, away from the popular neighborhoods and near the highways and main roads.