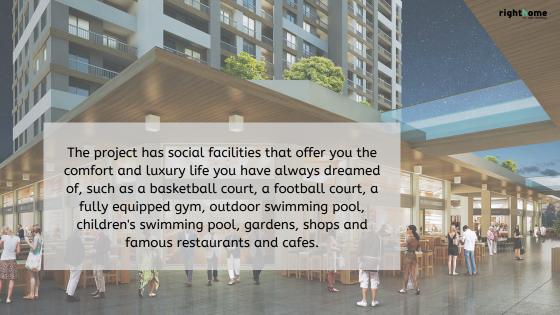

### righthome











# **FLOOR PLANS**

## 1+1



 Antre
 6.22 m2

 Yaşam Alanı
 23.32 m2

 Yatak Odası
 14.89 m2

 Balkon
 6.78 m2

 Banyo
 3.77 m2

 Toplam Brüt
 80.64 m2

## 2+1



| Giriş Holü          | 7.04 m <sup>2</sup>  |
|---------------------|----------------------|
| Antre               | 3.32 m <sup>2</sup>  |
| Salon               | 27.28 m <sup>2</sup> |
| Mutfak              | 9.61 m <sup>2</sup>  |
| Balkon              | 3.96 m <sup>2</sup>  |
| Ebeveyn Yatak Odası | 17.27 m <sup>2</sup> |
| Ebeveyn Banyosu     | 2.75 m <sup>2</sup>  |
| Balkon              | 9.14 m2              |
| Yatak Odası         | 11.05 m2             |
| Banyo               | 4.25 m2              |
| Toplam Brüt         | 139.94 m2            |

# 3+1



| Giriş Holü          | 9.58 m2   |
|------------------