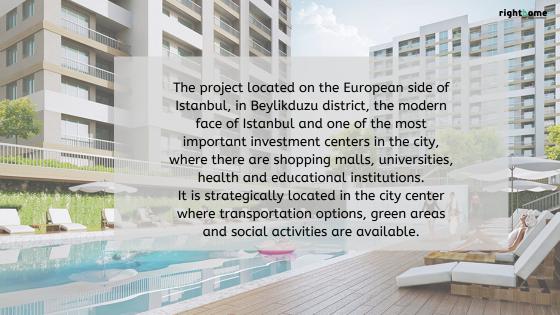

### righthome











# **FLOOR PLANS**

## 1+1



 Antre
 6.22 m2

 Yaşam Alanı
 23.32 m2

 Yatak Odası
 14.89 m2

 Balkon
 6.78 m2

 Banyo
 3.77 m2

 Toplam Brüt
 80.64 m2

## 2+1



| Giriş Holü          | 7.04 m <sup>2</sup>  |
|---------------------|----------------------|
| Antre               | 3.32 m <sup>2</sup>  |
| Salon               | 27.28 m <sup>2</sup> |
| Mutfak              | 9.61 m <sup>2</sup>  |
| Balkon              | 3.96 m <sup>2</sup>  |
| Ebeveyn Yatak Odası | 17.27 m <sup>2</sup> |
| Ebeveyn Banyosu     | 2.75 m <sup>2</sup>  |
| Balkon              | 9.14 m2              |
| Yatak Odası         | 11.05 m2             |
| Banyo               | 4.25 m2              |
| Toplam Brüt         | 139.94 m2            |

# 3+1



| Giriş Holü          | 9.58 m2   |