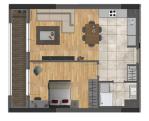

## 1+1

 Antre
 6.22 m2

 Yaşam Alanı
 23.32 m2

 Yatak Odası
 14.89 m2

 Balkon
 6.78 m2

 Banyo
 3.77 m2

 Toplam Brüt
 80.64 m2