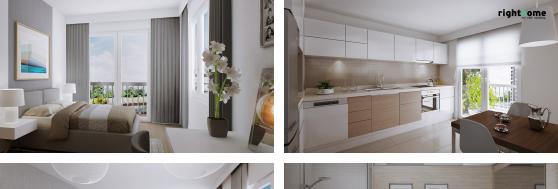

## 1+1

 Antre
 6.22 m2

 Yaşam Alanı
 23.32 m2

 Yatak Odası
 14.89 m2

 Balkon
 6.78 m2

 Banyo
 3.77 m2

 Toplam Brüt
 80.64 m2

## 2+1

| Giriş Holü          | 7.04 m <sup>2</sup>  |
|---------------------|----------------------|
| Antre               | 3.32 m <sup>2</sup>  |
| Salon               | 27.28 m <sup>2</sup> |
| Mutfak              | 9.61 m <sup>2</sup>  |
| Balkon              | 3.96 m <sup>2</sup>  |
| Ebeveyn Yatak Odası | 17.27 m <sup>2</sup> |
| Ebeveyn Banyosu     | 2.75 m <sup>2</sup>  |
| Balkon              | 9.14 m2              |
| Yatak Odası         | 11.05 m2             |
| Banyo               | 4.25 m2              |
| Toplam Brüt         | 139.94 m2            |

# 3+1

| Giriş Holü          | 9.58 m2   |
|---------------------|-----------|
| Antre               | 3.91 m2   |
| Salon               | 28.99 m2  |
| Mutfak              | 11.84 m2  |
| Balkon              | 2.05 m2   |
| Ebeveyn Yatak Odası | 18.89 m2  |
| Giyinme Odası       | 5.6 m2    |
| Ebeveyn Banyosu     | 3,31m2    |
| Balkon              | 2.50 m2   |
| Yatak Odası         | 11.48 m2  |
| Yatak Odası         | 11.14 m2  |
| Banyo               | 4.61 m2   |
| Toplam Brüt         | 166.53 m2 |