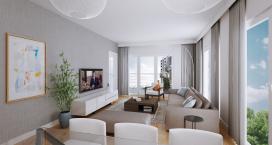

## 1+1

 Antre
 6.22 m2

 Yaşam Alanı
 23.32 m2

 Yatak Odası
 14.89 m2

 Balkon
 6.78 m2

 Banyo
 3.77 m2

 Toplam Brüt
 80.64 m2

## 2+1

| Giriş Holü          | 7.04 m <sup>2</sup>  |
|---------------------|----------------------|
| Antre               | 3.32 m <sup>2</sup>  |
| Salon               | 27.28 m <sup>2</sup> |
| Mutfak              | 9.61 m <sup>2</sup>  |
| Balkon              | 3.96 m <sup>2</sup>  |
| Ebeveyn Yatak Odası | 17.27 m <sup>2</sup> |
| Ebeveyn Banyosu     | 2.75 m <sup>2</sup>  |
| Balkon              | 9.14 m2              |
| Yatak Odası         | 11.05 m2             |
| Banyo               | 4.25 m2              |
| Toplam Brüt         | 139.94 m2            |

# 3+1

| Giriş Holü          | 9.58 m2   |
|---------------------|-----------|
| Antre               | 3.91 m2   |
| Salon               | 28.99 m2  |
| Mutfak              | 11.84 m2  |
| Balkon              | 2.05 m2   |
| Ebeveyn Yatak Odası | 18.89 m2  |
| Giyinme Odası       | 5.6 m2    |
| Ebeveyn Banyosu     | 3,31m2    |
| Balkon              | 2.50 m2   |
| Yatak Odası         | 11.48 m2  |
| Yatak Odası         | 11.14 m2  |
| Banyo               | 4.61 m2   |
| Toplam Brüt         | 166.53 m2 |