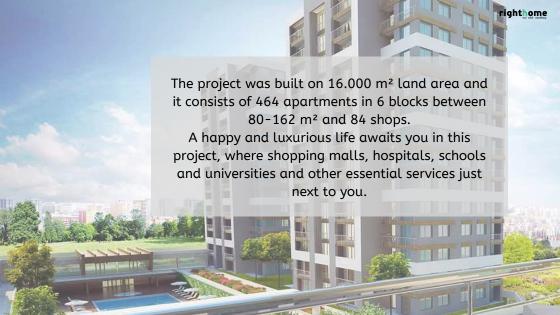

### righthome











# **FLOOR PLANS**

## 1+1



 Antre
 6.22 m2

 Yaşam Alanı
 23.32 m2

 Yatak Odası
 14.89 m2

 Balkon
 6.78 m2

 Banyo
 3.77 m2

 Toplam Brüt
 80.64 m2

## 2+1



| Giriş Holü          | 7.04 m <sup>2</sup>  |
|---------------------|----------------------|
| Antre               | 3.32 m <sup>2</sup>  |
| Salon               | 27.28 m <sup>2</sup> |
| Mutfak              | 9.61 m <sup>2</sup>  |
| Balkon              | 3.96 m <sup>2</sup>  |
| Ebeveyn Yatak Odası | 17.27 m <sup>2</sup> |
| Ebeveyn Banyosu     | 2.75 m <sup>2</sup>  |
| Balkon              | 9.14 m2              |
| Yatak Odası         | 11.05 m2             |
| Banyo               | 4.25 m2              |
| Toplam Brüt         | 139.94 m2            |

# 3+1



| Giriş Holü          | 9.58 m2