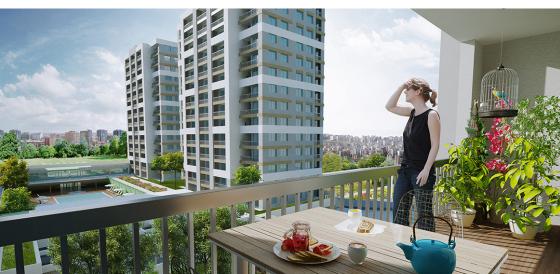

### righthome











# **FLOOR PLANS**

## 1+1



 Antre
 6.22 m2

 Yaşam Alanı
 23.32 m2

 Yatak Odası
 14.89 m2

 Balkon
 6.78 m2

 Banyo
 3.77 m2

 Toplam Brüt
 80.64 m2

## 2+1



| Giriş Holü          | 7.04 m <sup>2</sup>  |
|---------------------|----------------------|
| Antre               | 3.32 m <sup>2</sup>  |
| Salon               | 27.28 m <sup>2</sup> |
| Mutfak              | 9.61 m <sup>2</sup>  |
| Balkon              | 3.96 m <sup>2</sup>  |
| Ebeveyn Yatak Odası | 17.27 m <sup>2</sup> |
| Ebeveyn Banyosu     | 2.75 m <sup>2</sup>  |
| Balkon              | 9.14 m2              |
| Yatak Odası         | 11.05 m2             |
| Banyo               | 4.25 m2              |
| Toplam Brüt         | 139.94 m2            |

# 3+1



| Giriş Holü          | 9.58 m2