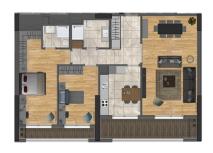

## 2+1

| Giriş Holü          | 7.04 m <sup>2</sup>  |
|---------------------|----------------------|
| Antre               | 3.32 m <sup>2</sup>  |
| Salon               | 27.28 m <sup>2</sup> |
| Mutfak              | 9.61 m <sup>2</sup>  |
| Balkon              | 3.96 m <sup>2</sup>  |
| Ebeveyn Yatak Odası | 17.27 m <sup>2</sup> |
| Ebeveyn Banyosu     | 2.75 m <sup>2</sup>  |
| Balkon              | 9.14 m2              |
| Yatak Odası         | 11.05 m2             |
| Banyo               | 4.25 m2              |
| Toplam Brüt         | 139.94 m2            |