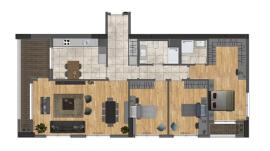

# 3+1

| Giriş Holü          | 9.58 m2   |
|---------------------|-----------|
| Antre               | 3.91 m2   |
| Salon               | 28.99 m2  |
| Mutfak              | 11.84 m2  |
| Balkon              | 2.05 m2   |
| Ebeveyn Yatak Odası | 18.89 m2  |
| Giyinme Odası       | 5.6 m2    |
| Ebeveyn Banyosu     | 3,31m2    |
| Balkon              | 2.50 m2   |
| Yatak Odası         | 11.48 m2  |
| Yatak Odası         | 11.14 m2  |
| Banyo               | 4.61 m2   |
| Toplam Brüt         | 166.53 m2 |