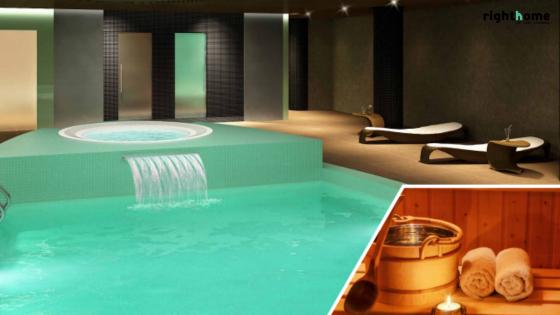

5+1 256 m2

## BAHÇE KATI / GARDEN FLOOR

1 - KORÍDOR / Aisle | 6.51 m²

2 - SALON / Saloon 25,00 m<sup>2</sup>

3 - ÇOCUK ODASI / Kids Bedroom 21,40 m²

4 - EBEVEYN ODASI / Master Bedroom 21,00 m²

5 - GIYINME ODASI / Dressing Room 6,00 m<sup>2</sup>

6 - EBEVEYN BANYO / Master Bathroom 3.50 m²

7 - BAHÇE / Garden 37,40 m²

## BAHÇE KATI / GARDEN FLOOR



### NORMAL KAT / 1st FLOOR

1 - GİRİŞ HOLÜ / Entrance | 8,76 m²

2 - SALON / Saloon 16,00 m<sup>2</sup>

3 - MUTFAK / Kitchen 6.50 m²

4 - YATAK ODASI / Bedroom 9,31 m²

5 - YATAK ODASI / Bedroom 19,40 m²

6 - BANYO / Bathroom 4,41 m²

7 - BALKON / Balcony 2,00 m<sup>2</sup>

#### NORMAL KAT / 1st FLOOR





# 4+1 210 m2

## BAHÇE KATI / GARDEN FLOOR

1 - SALON / Saloon | 30,50 m²

2 - EBEVEYN YATAK ODASI / Master Bedroom 28,50