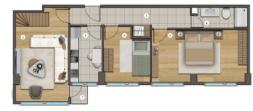

### NORMAL KAT / 1st FLOOR

1 - GİRİŞ HOLÜ / Entrance | 8,76 m²

2 - SALON / Saloon 16,00 m<sup>2</sup>

3 - MUTFAK / Kitchen 6.50 m²

4 - YATAK ODASI / Bedroom 9,31 m²

5 - YATAK ODASI / Bedroom 19,40 m²

6 - BANYO / Bathroom 4,41 m²

7 - BALKON / Balcony 2,00 m<sup>2</sup>