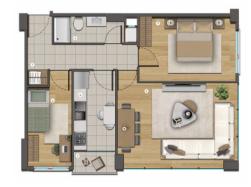

# 2+1 95 m2

1 - GİRİŞ HOLÜ / Entrance | 5,56 m²

2 - YATAK ODASI / Bedroom 10,45 m²

3 - MUTFAK / Kitchen 7,00 m²

4 - EBEVEYN YATAK ODASI / Master Bedroom | 13,00 m<sup>2</sup>

5 - BANYO / Bathroom 3,80 m<sup>2</sup> 6 - SALON / Saloon 21,20 m<sup>2</sup>

7 - BALKON / Balcony 2,00 m²