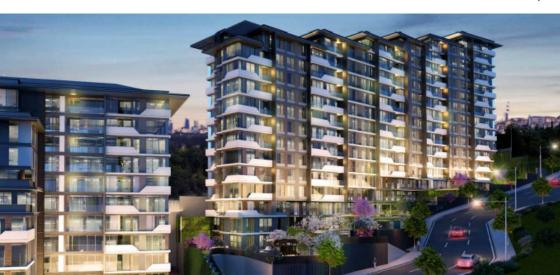

5+1 256 m2

## BAHÇE KATI / GARDEN FLOOR

1 - KORÍDOR / Aisle | 6.51 m²

2 - SALON / Saloon 25,00 m<sup>2</sup>

3 - ÇOCUK ODASI / Kids Bedroom 21,40 m²

4 - EBEVEYN ODASI / Master Bedroom 21,00 m²

5 - GIYINME ODASI / Dressing Room 6,00 m<sup>2</sup>

6 - EBEVEYN BANYO / Master Bathroom 3.50 m²

7 - BAHÇE / Garden 37,40 m²

## BAHÇE KATI / GARDEN FLOOR



### NORMAL KAT / 1st FLOOR

1 - GİRİŞ HOLÜ / Entrance | 8,76 m²

2 - SALON / Saloon 16,00 m<sup>2</sup>

3 - MUTFAK / Kitchen 6.50 m²

4 - YATAK ODASI / Bedroom 9,31 m²

5 - YATAK ODASI / Bedroom 19,40 m²

6 - BANYO / Bathroom 4,41 m²

7 - BALKON / Balcony 2,00 m<sup>2</sup>

#### NORMAL KAT / 1st FLOOR





# 4+1 210 m2

## BAHÇE KATI / GARDEN FLOOR

1 - SALON / Saloon | 30,50 m²

2 - EBEVEYN YATAK ODASI / Master B