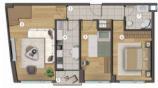

### NORMAL KAT / 1st FLOOR

1 - GİRİŞ HOLÜ / Entrance | 8,76 m²

2 - SALON / Saloon 16,00 m<sup>2</sup>

3 - MUTFAK / Kitchen 6.50 m²

4 - YATAK ODASI / Bedroom 9,31 m²

5 - YATAK ODASI / Bedroom 19,40 m²

6 - BANYO / Bathroom 4,41 m²

7 - BALKON / Balcony 2,00 m<sup>2</sup>

#### NORMAL KAT / 1st FLOOR