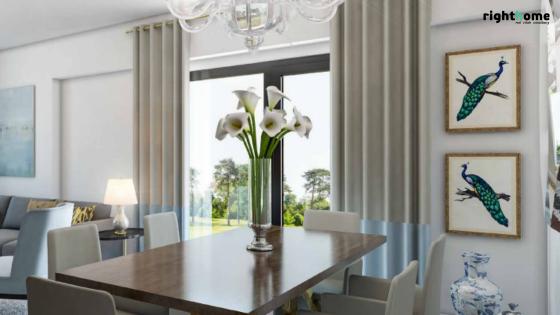

## BAHÇE KATI / GARDEN FLOOR

1 - KORÍDOR / Aisle | 6.51 m²

2 - SALON / Saloon 25,00 m<sup>2</sup>

3 - ÇOCUK ODASI / Kids Bedroom 21,40 m²

4 - EBEVEYN ODASI / Master Bedroom 21,00 m²

5 - GIYINME ODASI / Dressing Room 6,00 m<sup>2</sup>

6 - EBEVEYN BANYO / Master Bathroom 3.50 m²

7 - BAHÇE / Garden 37,40 m²