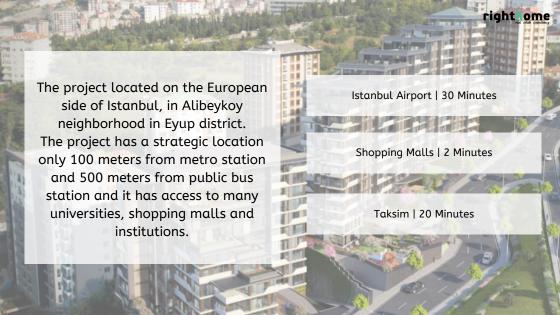

5+1 256 m2

## BAHÇE KATI / GARDEN FLOOR

1 - KORÍDOR / Aisle | 6.51 m²

2 - SALON / Saloon 25,00 m<sup>2</sup>

3 - ÇOCUK ODASI / Kids Bedroom 21,40 m²

4 - EBEVEYN ODASI / Master Bedroom 21,00 m²

5 - GIYINME ODASI / Dressing Room 6,00 m<sup>2</sup>

6 - EBEVEYN BANYO / Master Bathroom 3.50 m²

7 - BAHÇE / Garden 37,40 m²

## BAHÇE KATI / GARDEN FLOOR



### NORMAL KAT / 1st FLOOR

1 - GİRİŞ HOLÜ / Entrance | 8,76 m²

2 - SALON / Saloon 16,00 m<sup>2</sup>

3 - MUTFAK / Kitchen 6.50 m²

4 - YATAK ODASI / Bedroom 9,31 m²

5 - YATAK ODASI / Bedroom 19,40 m²

6 - BANYO / Bathroom 4,41 m²

7 - BALKON / Balcony 2,00 m<sup>2</sup>

#### NORMAL KAT / 1st FLOOR





# 4+1 210 m2

## BAHÇE KATI / GARDEN FLOOR

1 - SALON / Saloon | 30,50 m²

2 - EBEVEYN YATAK ODASI / Master Bedro