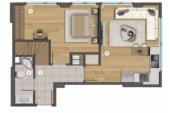

## BAHÇE KATI / GARDEN FLOOR

1 - KORÍDOR / Aisle | 6.51 m²

2 - SALON / Saloon 25,00 m<sup>2</sup>

3 - ÇOCUK ODASI / Kids Bedroom 21,40 m²

4 - EBEVEYN ODASI / Master Bedroom 21,00 m²

5 - GIYINME ODASI / Dressing Room 6,00 m<sup>2</sup>

6 - EBEVEYN BANYO / Master Bathroom 3.50 m²

7 - BAHÇE / Garden 37,40 m²

## BAHÇE KATI / GARDEN FLOOR

### NORMAL KAT / 1st FLOOR

1 - GİRİŞ HOLÜ / Entrance | 8,76 m²

2 - SALON / Saloon 16,00 m<sup>2</sup>

3 - MUTFAK / Kitchen 6.50 m²

4 - YATAK ODASI / Bedroom 9,31 m²

5 - YATAK ODASI / Bedroom 19,40 m²

6 - BANYO / Bathroom 4,41 m²

7 - BALKON / Balcony 2,00 m<sup>2</sup>

#### NORMAL KAT / 1st FLOOR