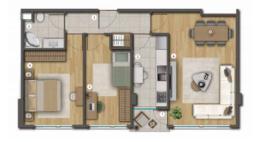

# 2+1 95 m2

1 - GİRİŞ HOLÜ / Entrance | 5,56 m²

2 - YATAK ODASI / Bedroom 10,45 m²

3 - MUTFAK / Kitchen 7,00 m²

4 - EBEVEYN YATAK ODASI / Master Bedroom | 13,00 m<sup>2</sup>

5 - BANYO / Bathroom 3,80 m<sup>2</sup> 6 - SALON / Saloon 21,20 m<sup>2</sup>

7 - BALKON / Balcony 2,00 m²