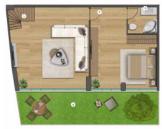

## BAHÇE KATI / GARDEN FLOOR

1 - KORÍDOR / Aisle | 6.51 m²

2 - SALON / Saloon 25,00 m<sup>2</sup>

3 - ÇOCUK ODASI / Kids Bedroom 21,40 m²

4 - EBEVEYN ODASI / Master Bedroom 21,00 m²

5 - GIYINME ODASI / Dressing Room 6,00 m<sup>2</sup>

6 - EBEVEYN BANYO / Master Bathroom 3.50 m²

7 - BAHÇE / Garden 37,40 m²

## BAHÇE KATI / GARDEN FLOOR