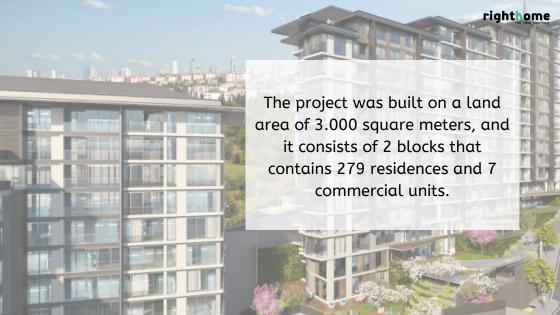

5+1 256 m2

## BAHÇE KATI / GARDEN FLOOR

1 - KORÍDOR / Aisle | 6.51 m²

2 - SALON / Saloon 25,00 m<sup>2</sup>

3 - ÇOCUK ODASI / Kids Bedroom 21,40 m²

4 - EBEVEYN ODASI / Master Bedroom 21,00 m²

5 - GIYINME ODASI / Dressing Room 6,00 m<sup>2</sup>

6 - EBEVEYN BANYO / Master Bathroom 3.50 m²

7 - BAHÇE / Garden 37,40 m²

## BAHÇE KATI / GARDEN FLOOR



### NORMAL KAT / 1st FLOOR

1 - GİRİŞ HOLÜ / Entrance | 8,76 m²

2 - SALON / Saloon 16,00 m<sup>2</sup>

3 - MUTFAK / Kitchen 6.50 m²

4 - YATAK ODASI / Bedroom 9,31 m²

5 - YATAK ODASI / Bedroom 19,40 m²

6 - BANYO / Bathroom 4,41 m²

7 - BALKON / Balcony 2,00 m<sup>2</sup>

#### NORMAL KAT / 1st FLOOR





# 4+1 210 m2

## BAHÇE KATI / GARDEN FLOOR

1 - SALON / Saloon | 30,50 m²

2 - EBEVEYN YATAK ODASI / Master Bed