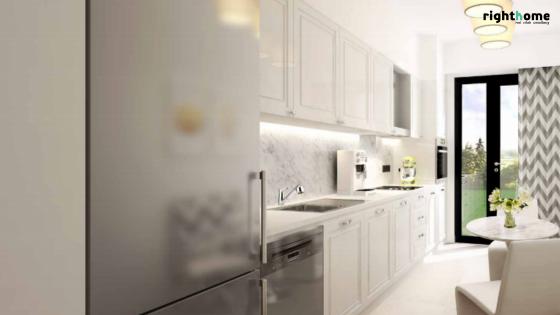

### NORMAL KAT / 1st FLOOR

1 - GİRİŞ HOLÜ / Entrance | 8,76 m²

2 - SALON / Saloon 16,00 m<sup>2</sup>

3 - MUTFAK / Kitchen 6.50 m²

4 - YATAK ODASI / Bedroom 9,31 m²

5 - YATAK ODASI / Bedroom 19,40 m²

6 - BANYO / Bathroom 4,41 m²

7 - BALKON / Balcony 2,00 m<sup>2</sup>