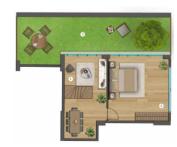

## BAHÇE KATI / GARDEN FLOOR

1 - SALON / Saloon | 30,50 m²

2 - EBEVEYN YATAK ODASI / Master Bedroom 28,50 m²

3 - EBEVEYN BANYO / Master Bathroom

4 - BAHÇE / Garden 25,50 m²

3.90 m<sup>2</sup>

### BAHÇE KATI / GARDEN FLOOR