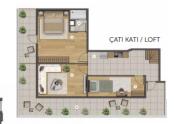

#### CATI KATI / LOFT

1 - HOL MUTFAK / Open Kitchen | 17.23 m<sup>2</sup> 2 - YATAK ODASI / Bedroom 11.20 m<sup>2</sup> 3 - SALON / Saloon 16,34 m<sup>2</sup> 4 - EBEVEYN YATAK ODASI / Master Bedroom 23,35 m<sup>2</sup> 5 - EBEVEYN BANYO / Master Bathroom 4,00 m<sup>2</sup> 6 - TERAS BAHÇE / Terrace Garden 46,83 m²

NORMAL KAT / 1st FLOOR