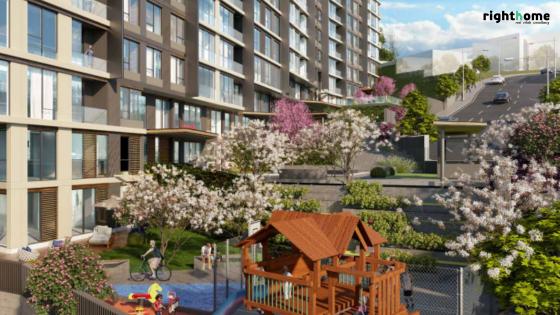

5+1 256 m2

## BAHÇE KATI / GARDEN FLOOR

1 - KORÍDOR / Aisle | 6.51 m²

2 - SALON / Saloon 25,00 m<sup>2</sup>

3 - ÇOCUK ODASI / Kids Bedroom 21,40 m²

4 - EBEVEYN ODASI / Master Bedroom 21,00 m²

5 - GIYINME ODASI / Dressing Room 6,00 m<sup>2</sup>

6 - EBEVEYN BANYO / Master Bathroom 3.50 m²

7 - BAHÇE / Garden 37,40 m²

## BAHÇE KATI / GARDEN FLOOR



### NORMAL KAT / 1st FLOOR

1 - GİRİŞ HOLÜ / Entrance | 8,76 m²

2 - SALON / Saloon 16,00 m<sup>2</sup>

3 - MUTFAK / Kitchen 6.50 m²

4 - YATAK ODASI / Bedroom 9,31 m²

5 - YATAK ODASI / Bedroom 19,40 m²

6 - BANYO / Bathroom 4,41 m²

7 - BALKON / Balcony 2,00 m<sup>2</sup>

#### NORMAL KAT / 1st FLOOR





# 4+1 210 m2

## BAHÇE KATI / GARDEN FLOOR

1 - SALON / Saloon | 30,50 m²

2 - EBEVEYN YATAK ODASI / Master Bedroom 2