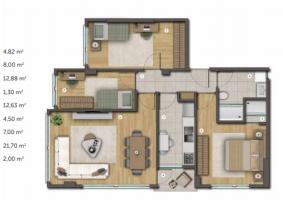

# 3+1 210 m2

1 - GİRİŞ HOLÜ / Entrance | 4,82 m²

2 - YATAK ODASI / Bedroom 8,00 m²

3 - YATAK ODASI / Bedroom 12,88 m²

4 - EBEVEYN BANYO / Master Bathroom

5 - EBEVEYN YATAK ODASI / Master Bedroom

6 - BANYO / Bathroom 4,50 m<sup>2</sup>

7 - MUTFAK / Kitchen 7,00 m²

8 - SALON / Saloon 21,70 m<sup>2</sup>

9 - BALKON / Balcony 2,00 m<sup>2</sup>