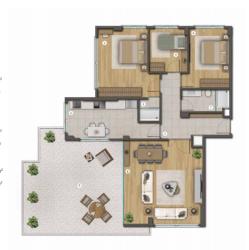

#### NORMAL KAT / 1st FLOOR

6+1 285 m<sup>2</sup>

#### CATI KATI / LOFT

1 - HOL MUTFAK / Open Kitchen | 17.23 m<sup>2</sup> 2 - YATAK ODASI / Bedroom 11.20 m<sup>2</sup> 3 - SALON / Saloon 16,34 m<sup>2</sup> 4 - EBEVEYN YATAK ODASI / Master Bedroom 23,35 m<sup>2</sup> 5 - EBEVEYN BANYO / Master Bathroom 4,00 m<sup>2</sup> 6 - TERAS BAHÇE / Terrace Garden 46,83 m²

NORMAL KAT / 1st FLOOR

### NORMAL KAT / 1st FLOOR 1 - GİRİŞ HOLÜ / Entrance | 12,67 m²

2 - BANYO / Bathroom 3.66 m<sup>2</sup> 3 - YATAK ODASI / Bedroom 11.20 m<sup>2</sup> 4 - ÇOCUK ODASI / Kids Bedroom 7,81 m² 5 - BALKON / Balcony 2,45 m<sup>2</sup> 6 - YATAK ODASI / Bedroom 16,81 m<sup>2</sup> 7 - MUTFAK / Kitchen 9,30 m² 8 - SALON / Saloon 23,79 m<sup>2</sup>