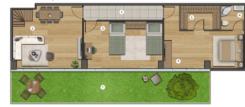

5+1 256 m2

## BAHÇE KATI / GARDEN FLOOR

1 - KORÍDOR / Aisle | 6.51 m²

2 - SALON / Saloon 25,00 m<sup>2</sup>

3 - ÇOCUK ODASI / Kids Bedroom 21,40 m²

4 - EBEVEYN ODASI / Master Bedroom 21,00 m²

5 - GIYINME ODASI / Dressing Room 6,00 m<sup>2</sup>

6 - EBEVEYN BANYO / Master Bathroom 3.50 m²

7 - BAHÇE / Garden 37,40 m²