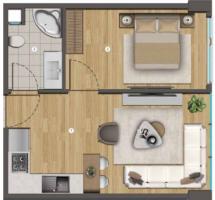

# 2+1 95 m2

1 - GİRİŞ HOLÜ / Entrance | 7,22 m²

2 - YATAK ODASI / Bedroom 7,80 m²

3 - EBEVEYN YATAK ODASI / Master Bedroom | 12,96 m<sup>2</sup>

4 - BANYO / Bathroom 4,55 m²

5 - SALON / Saloon 21,40 m<sup>2</sup>

6 - MUTFAK / Kitchen 6,93 m²

7 - BALKON / Balcony 1,69 m²

1+1 50 m<sup>2</sup>

1 - SALON + MUTFAK / Saloon + Kitchen | 17,78 m<sup>2</sup>

2 - YATAK ODASI / Bedroom 10,00 m<sup>2</sup>

3 - BANYO / Bathroom 3,59 m<sup>2</sup>