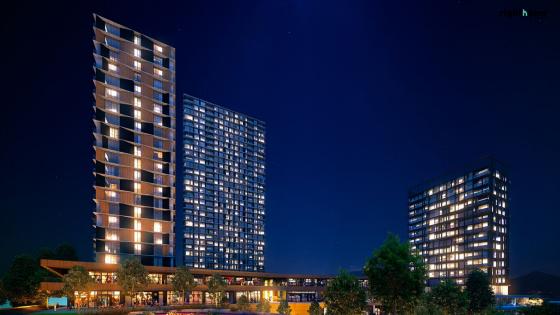

## **RIGHT HOME 28**

It is a housing project was built on a land area of 16.000 square meters. It consists of 3 blocks that contains 488 apartments with different options ranging from 0+1 to 4+1 and 27 stores.

The most prominent feature of this project is its location between the main roads in Istanbul, E5 and TEM Highways which provides easy access to Istanbul International Airport.

The project has social facilities that offer you the comfort and luxury life you have always dreamed of, such as a basketball court, a football court, a fully equipped gym, outdoor swimming pool, children's swimming pool, gardens, shops and famous restaurants and cafes.