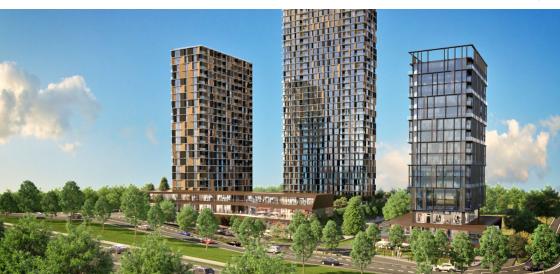

## **RIGHT HOME 28**

It is a housing project was built on a land area of 16.000 square meters. It consists of 3 blocks that contains 488 apartments with different options ranging from 0+1 to 4+1 and 27 stores.

The project located on the European side of Istanbul, close to Basin Express road, the first destination for investors in Istanbul. With the world's largest companies in Istanbul and five-star hotels, it is connecting the E5 and TEM.

The most prominent feature of this project is its location between the main roads in Istanbul, E5 and TEM Highways which provides easy access to Istanbul International Airport.

The project has social facilities that offer you the comfort and luxury life you have always dreamed of, such as a basketball court, a football court, a fully equipped gym, outdoor swimming pool, children's swimming pool, gardens, shops and famous restaurants and cafes.