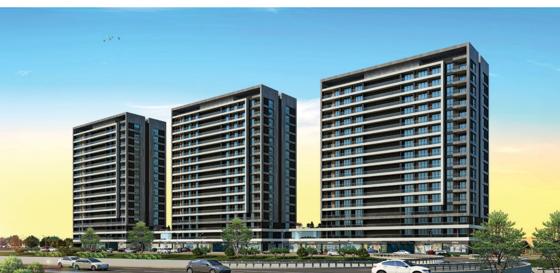

It is a housing project developed by a well-known constructions company in Turkey, on Basin Express road, the most important area for investments in Istanbul.

The project was built on a land area of 14.000 square meters, and it consists of 3 blocks with 20 floors, 705 houses, and 21 commercial units.

The project located on the European side of Istanbul, close to Basin Express road, the first destination for investors in Istanbul. With the world's largest companies in Istanbul and five-star hotels, it is connecting the E5 and TEM.