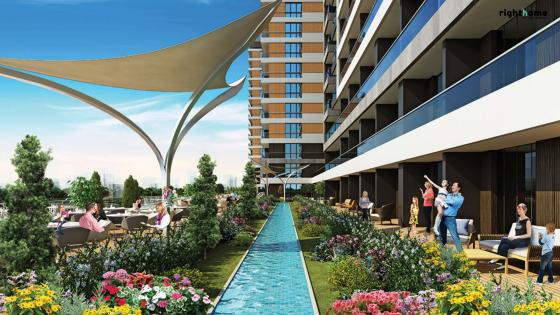

It is a housing project developed by a well-known constructions company in Turkey, on Basin Express road, the most important area for investments in Istanbul.

The project was built on a land area of 14.000 square meters, and it consists of 3 blocks with 20 floors, 705 houses, and 21 commercial units.

The project located on the European side of Istanbul, close to Basin Express road, the first destination for investors in Istanbul. With the world's largest companies in Istanbul and five-star hotels, it is connecting the E5 and TEM.

The project is close to shopping malls such as Mall of Istanbul, the largest in Turkey and the favorite destination for Arab and foreign tourists.

The location of the project in Basin Express indicates that it is within the area of gathering of hotels, large companies, shopping centers, commercial and educational centers as well as hospitals and universities, and this area was specifically designated as the best destination for real estate investment in Istanbul for the years 2019, 2020.