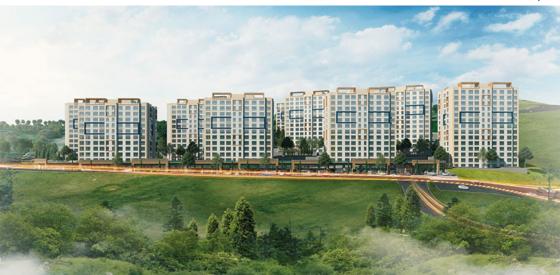

# A BLOK

**2+1 (köşe)** 106 m² brüt



| Salon         | 18.19 m              |
|---------------|----------------------|
| Mutfak        | 9.19 m <sup>2</sup>  |
| Ebeveyn Odası | 17.51 m <sup>2</sup> |
| Balkon        | 6.74 m <sup>2</sup>  |

| Oda   | 10.4 m <sup>2</sup>  |
|-------|----------------------|
| Banyo | 4.59 m <sup>2</sup>  |
| Hol   | 10.52 m <sup>2</sup> |





## A BLOK 2+1 (orta) 106 m² brüt



| Salon         | 24.00 m <sup>2</sup> | Oda   | 9.62 m <sup>2</sup> |
|---------------|----------------------|-------|---------------------|
| Mutfak        | 9.50 m <sup>2</sup>  | Banyo | 4.75 m <sup>2</sup> |
| Ebeveyn Odası | 18.95 m <sup>2</sup> | Hol   | 8.83 m <sup>2</sup> |
| Banyo         | 4.75 m <sup>2</sup>  |       |                     |



##