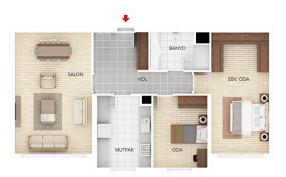

# **B BLOK** 2+1 (orta) 106 m<sup>2</sup> brüt

Oda 9.62 m² Banyo 4.75 m² Hol 8.83 m²