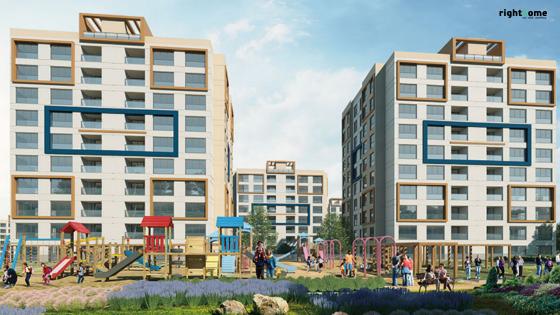

# A BLOK

**2+1 (köşe)** 106 m² brüt

| Salon         | 18.19 m              |
|---------------|----------------------|
| Mutfak        | 9.19 m <sup>2</sup>  |
| Ebeveyn Odası | 17.51 m <sup>2</sup> |
| Balkon        | 6.74 m <sup>2</sup>  |

| Oda   | 10.4 m <sup>2</sup>  |
|-------|----------------------|
| Banyo | 4.59 m <sup>2</sup>  |
| Hol   | 10.52 m <sup>2</sup> |