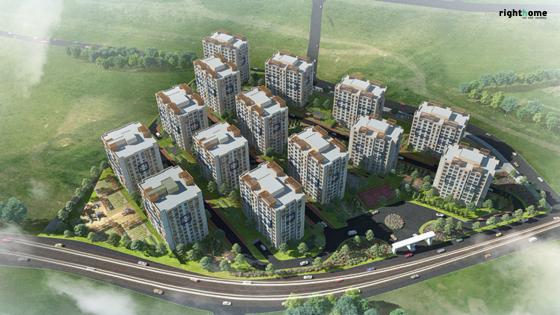

# A BLOK

**2+1 (köşe)** 106 m² brüt



| Salon         | 18.19 m              |
|---------------|----------------------|
| Mutfak        | 9.19 m <sup>2</sup>  |
| Ebeveyn Odası | 17.51 m <sup>2</sup> |
| Balkon        | 6.74 m <sup>2</sup>  |

| Oda   | 10.4 m <sup>2</sup>  |
|-------|----------------------|
| Banyo | 4.59 m <sup>2</sup>  |
| Hol   | 10.52 m <sup>2</sup> |





## A BLOK 2+1 (orta) 106 m² brüt



| Salon         | 24.00 m <sup>2</sup> | Oda   | 9.62 m <sup>2</sup> |
|---------------|----------------------|-------|---------------------|
| Mutfak        | 9.50 m <sup>2</sup>  | Banyo | 4.75 m <sup>2</sup> |
| Ebeveyn Odası | 18.95 m <sup>2</sup> | Hol   | 8.83 m <sup>2</sup> |
| Banyo         | 4.75 m <sup>2</sup>  |       |                     |



## **B BL