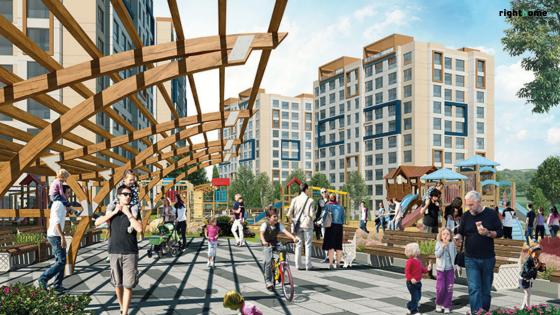

# A BLOK

**2+1 (köşe)** 106 m² brüt



| Salon         | 18.19 m              |
|---------------|----------------------|
| Mutfak        | 9.19 m <sup>2</sup>  |
| Ebeveyn Odası | 17.51 m <sup>2</sup> |
| Balkon        | 6.74 m <sup>2</sup>  |

| Oda   | 10.4 m <sup>2</sup>  |
|-------|----------------------|
| Banyo | 4.59 m <sup>2</sup>  |
| Hol   | 10.52 m <sup>2</sup> |





## A BLOK 2+1 (orta) 106 m² brüt



| Salon         | 24.00 m <sup>2</sup> | Oda   | 9.62 m <sup>2</sup> |
|---------------|----------------------|-------|---------------------|
| Mutfak        | 9.50 m <sup>2</sup>  | Banyo | 4.75 m <sup>2</sup> |
| Ebeveyn Odası | 18.95 m <sup>2</sup> | Hol   | 8.83 m <sup>2</sup> |
| Banyo         | 4.75 m <sup>2</sup>  |       |                     |



## **B BLOK**