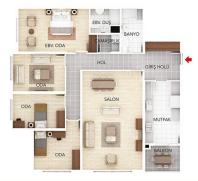

### **C BLOK**

4+1 (orta) 171 m² brüt

| Salon         | 34.64 m <sup>2</sup> |
|---------------|----------------------|
| Mutfak        | 12.32 m <sup>2</sup> |
| Ebeveyn Odası | 17.99 m <sup>2</sup> |
| Ebeveyn Duş   | 3.46 m <sup>2</sup>  |
| Balkon        | 4.94 m <sup>2</sup>  |

| 11.20 m <sup>2</sup> |
|----------------------|
| 10.20 m <sup>2</sup> |
| 11.14 m <sup>2</sup> |
| 5.10 m <sup>2</sup>  |
| 11.56 m <sup>2</sup> |
|                      |

| Çamaşırlık<br>Giris Holü | 2.07 m <sup>2</sup> |
|--------------------------|---------------------|
| Oiriş Holu               | 0.73 m              |