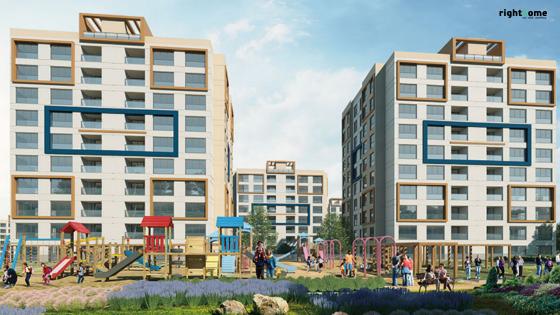

# A BLOK

**2+1 (köşe)** 106 m² brüt



| Salon         | 18.19 m              |
|---------------|----------------------|
| Mutfak        | 9.19 m <sup>2</sup>  |
| Ebeveyn Odası | 17.51 m <sup>2</sup> |
| Balkon        | 6.74 m <sup>2</sup>  |

| Oda   | 10.4 m <sup>2</sup>  |
|-------|----------------------|
| Banyo | 4.59 m <sup>2</sup>  |
| Hol   | 10.52 m <sup>2</sup> |





## A BLOK 2+1 (orta) 106 m² brüt



| Salon         | 24.00 m <sup>2</sup> | Oda   | 9.62 m <sup>2</sup> |
|---------------|----------------------|-------|---------------------|
| Mutfak        | 9.50 m <sup>2</sup>  | Banyo | 4.75 m <sup>2</sup> |
| Ebeveyn Odası | 18.95 m <sup>2</sup> | Hol   | 8.83 m <sup>2</sup> |
| Banyo         | 4.75 m <sup>2</sup>  |       |                     |



## **B BLOK**

**