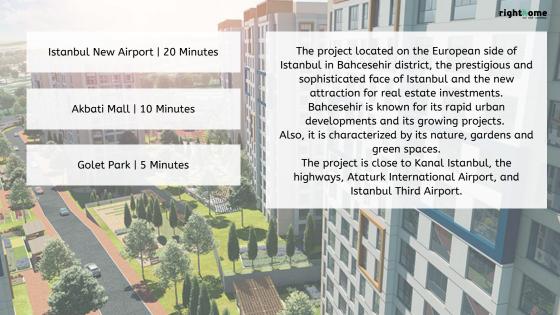

# A BLOK

**2+1 (köşe)** 106 m² brüt



| Salon         | 18.19 m              |
|---------------|----------------------|
| Mutfak        | 9.19 m <sup>2</sup>  |
| Ebeveyn Odası | 17.51 m <sup>2</sup> |
| Balkon        | 6.74 m <sup>2</sup>  |

| Oda   | 10.4 m <sup>2</sup>  |
|-------|----------------------|
| Banyo | 4.59 m <sup>2</sup>  |
| Hol   | 10.52 m <sup>2</sup> |





## A BLOK 2+1 (orta) 106 m² brüt



| Salon         | 24.00 m <sup>2</sup> | Oda   | 9.62 m <sup>2</sup> |
|---------------|----------------------|-------|---------------------|
| Mutfak        | 9.50 m <sup>2</sup>  | Banyo | 4.75 m <sup>2</sup> |
| Ebeveyn Odası | 18.95 m <sup>2</sup> | Hol   | 8.83 m <sup>2</sup> |
| Banyo         | 4.75 m <sup>2</sup>  |       |                     |



## **B