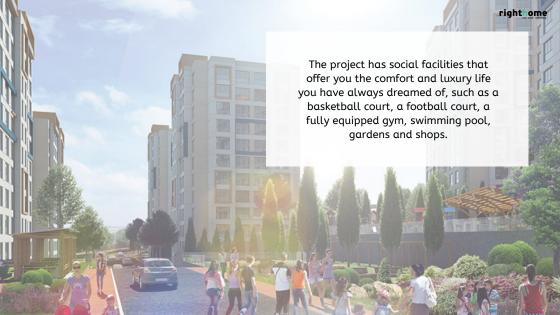

# A BLOK

**2+1 (köşe)** 106 m² brüt



| Salon         | 18.19 m              |
|---------------|----------------------|
| Mutfak        | 9.19 m <sup>2</sup>  |
| Ebeveyn Odası | 17.51 m <sup>2</sup> |
| Balkon        | 6.74 m <sup>2</sup>  |

| Oda   | 10.4 m <sup>2</sup>  |
|-------|----------------------|
| Banyo | 4.59 m <sup>2</sup>  |
| Hol   | 10.52 m <sup>2</sup> |





## A BLOK 2+1 (orta) 106 m² brüt



| Salon         | 24.00 m <sup>2</sup> | Oda   | 9.62 m <sup>2</sup> |
|---------------|----------------------|-------|---------------------|
| Mutfak        | 9.50 m <sup>2</sup>  | Banyo | 4.75 m <sup>2</sup> |
| Ebeveyn Odası | 18.95 m <sup>2</sup> | Hol   | 8.83 m <sup>2</sup> |
| Banyo         | 4.75 m <sup>2</sup>  |       |                     |



## **B BLOK