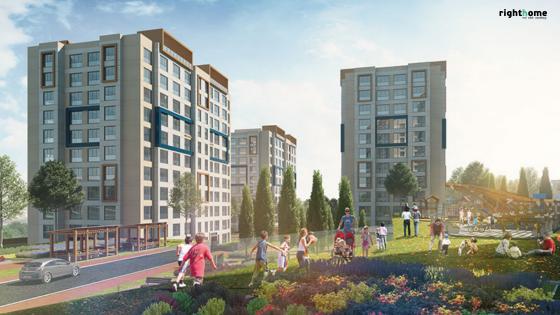

# A BLOK

**2+1 (köşe)** 106 m² brüt



| Salon         | 18.19 m              |
|---------------|----------------------|
| Mutfak        | 9.19 m <sup>2</sup>  |
| Ebeveyn Odası | 17.51 m <sup>2</sup> |
| Balkon        | 6.74 m <sup>2</sup>  |

| Oda   | 10.4 m <sup>2</sup>  |
|-------|----------------------|
| Banyo | 4.59 m <sup>2</sup>  |
| Hol   | 10.52 m <sup>2</sup> |





## A BLOK 2+1 (orta) 106 m² brüt



| Salon         | 24.00 m <sup>2</sup> | Oda   | 9.62 m <sup>2</sup> |
|---------------|----------------------|-------|---------------------|
| Mutfak        | 9.50 m <sup>2</sup>  | Banyo | 4.75 m <sup>2</sup> |
| Ebeveyn Odası | 18.95 m <sup>2</sup> | Hol   | 8.83 m <sup>2</sup> |
| Banyo         | 4.75 m <sup>2</sup>  |       |                     |



## **B BLOK**