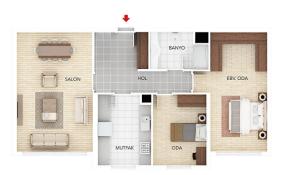

## A BLOK 2+1 (orta) 106 m² brüt

| Salon         | 24.00 m <sup>2</sup> | Oda   | 9.62 m <sup>2</sup> |
|---------------|----------------------|-------|---------------------|
| Mutfak        | 9.50 m <sup>2</sup>  | Banyo | 4.75 m <sup>2</sup> |
| Ebeveyn Odası | 18.95 m <sup>2</sup> | Hol   | 8.83 m <sup>2</sup> |
| Banyo         | 4.75 m <sup>2</sup>  |       |                     |