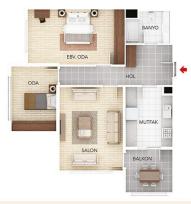

## A BLOK 2+1 (orta) 106 m² brüt

| Salon         | 24.00 m <sup>2</sup> | Oda   | 9.62 m <sup>2</sup> |
|---------------|----------------------|-------|---------------------|
| Mutfak        | 9.50 m <sup>2</sup>  | Banyo | 4.75 m <sup>2</sup> |
| Ebeveyn Odası | 18.95 m <sup>2</sup> | Hol   | 8.83 m <sup>2</sup> |
| Banyo         | 4.75 m <sup>2</sup>  |       |                     |