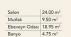

# A BLOK

**2+1 (köşe)** 106 m² brüt

| Salon         | 18.19 m              |
|---------------|----------------------|
| Mutfak        | 9.19 m <sup>2</sup>  |
| Ebeveyn Odası | 17.51 m <sup>2</sup> |
| Balkon        | 6.74 m <sup>2</sup>  |

| Oda   | 10.4 m <sup>2</sup>  |
|-------|----------------------|
| Banyo | 4.59 m <sup>2</sup>  |
| Hol   | 10.52 m <sup>2</sup> |