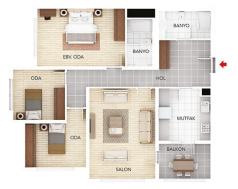

## **B BLOK**

**3+1 (köşe)** 136 m² brüt

| Salon         | 21.19 m             |
|---------------|---------------------|
| Mutfak        | 9.29 m <sup>2</sup> |
| Ebeveyn Odası | 18.00 m             |

| Ebeveyn Banyo | 4.06 m <sup>2</sup>  |
|---------------|----------------------|
| Hol           | 15.49 m <sup>2</sup> |
| Ralkon        | 6.24 m²              |

| Oda | 9.29 m <sup>2</sup>  |
|-----|----------------------|
| Oda | 10.43 m <sup>2</sup> |