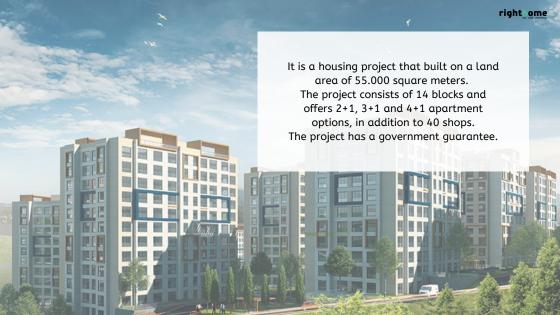

# A BLOK

**2+1 (köşe)** 106 m² brüt



| Salon         | 18.19 m              |
|---------------|----------------------|
| Mutfak        | 9.19 m <sup>2</sup>  |
| Ebeveyn Odası | 17.51 m <sup>2</sup> |
| Balkon        | 6.74 m <sup>2</sup>  |

| Oda   | 10.4 m <sup>2</sup>  |
|-------|----------------------|
| Banyo | 4.59 m <sup>2</sup>  |
| Hol   | 10.52 m <sup>2</sup> |





## A BLOK 2+1 (orta) 106 m² brüt



| Salon         | 24.00 m <sup>2</sup> | Oda   | 9.62 m <sup>2</sup> |
|---------------|----------------------|-------|---------------------|
| Mutfak        | 9.50 m <sup>2</sup>  | Banyo | 4.75 m <sup>2</sup> |
| Ebeveyn Odası | 18.95 m <sup>2</sup> | Hol   | 8.83 m <sup>2</sup> |
| Banyo         | 4.75 m <sup>2</sup>  |       |                     |



## **