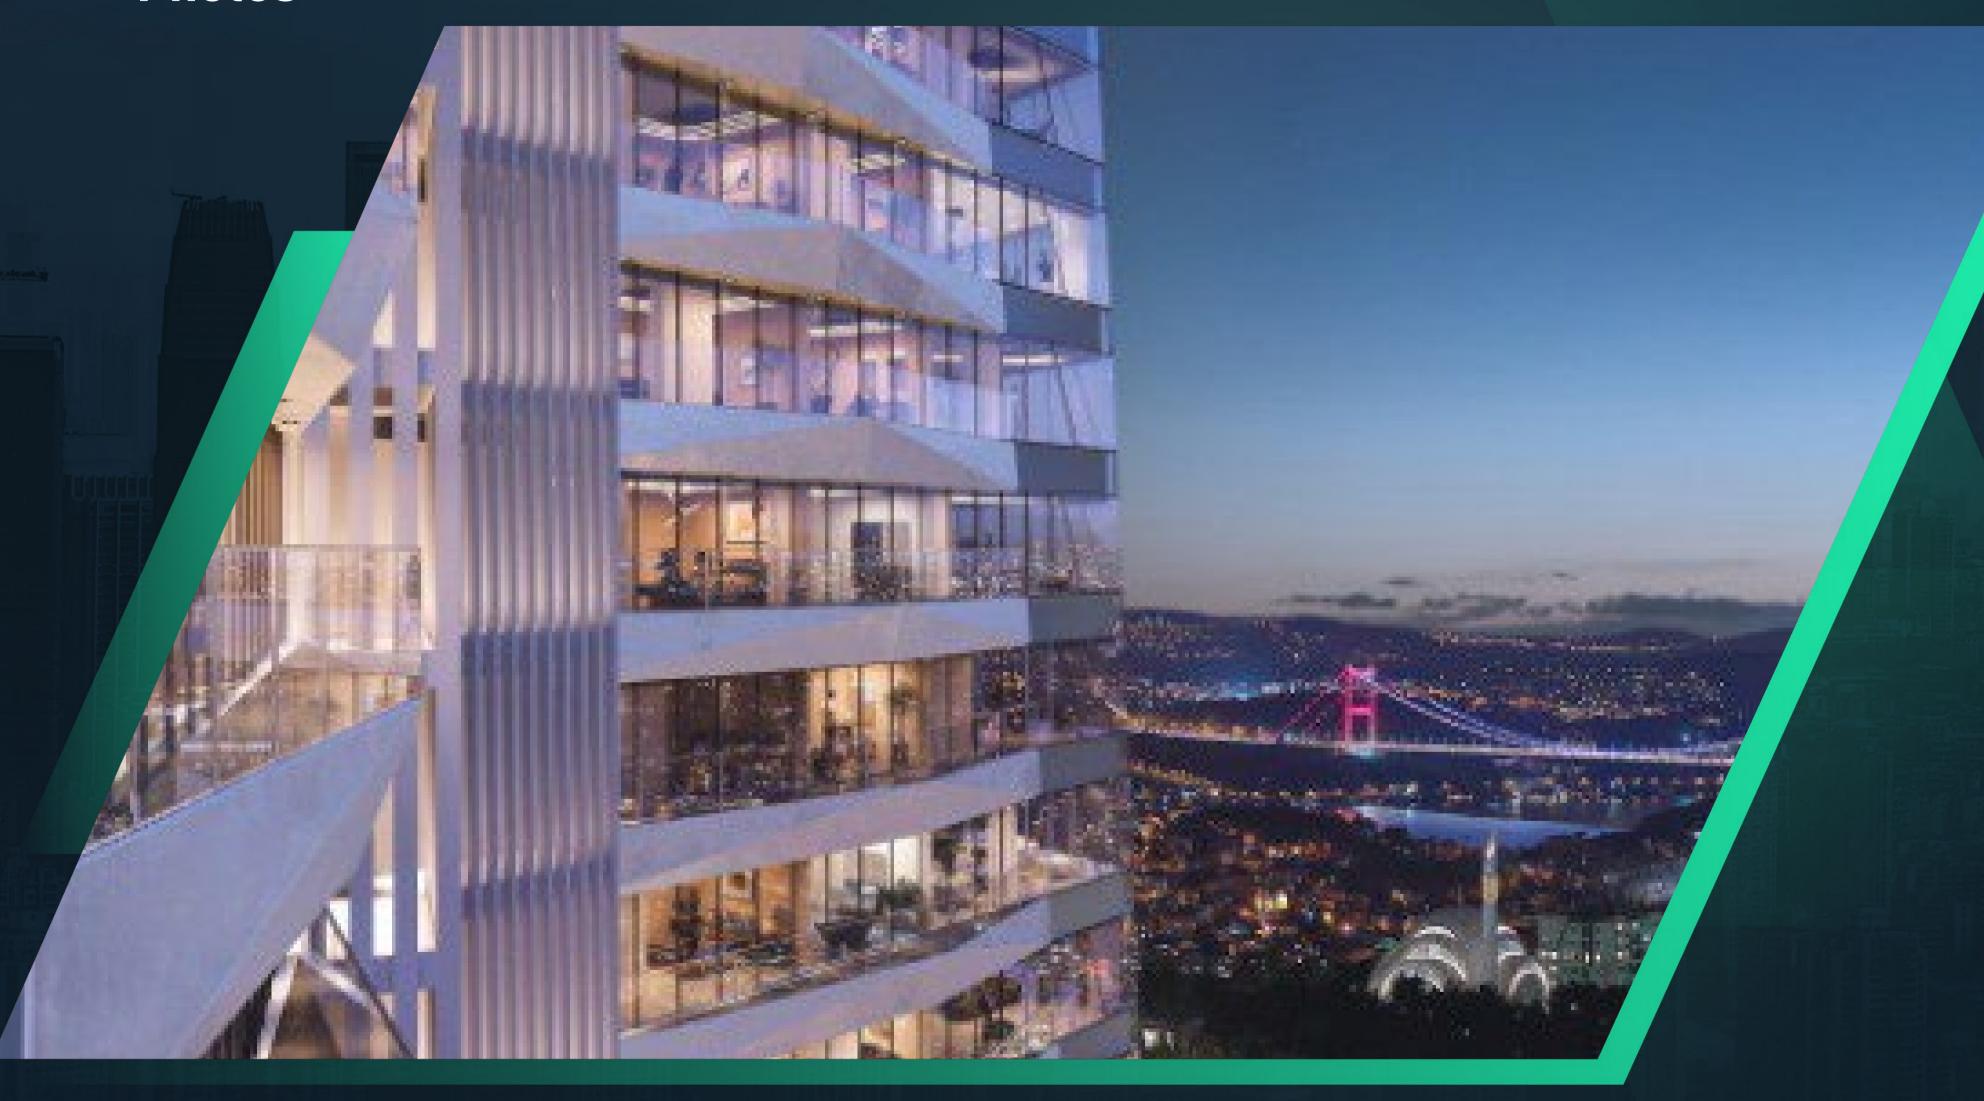

### **Overview**

- The project is located in the heart of Maslak, a central business and investment hub. This architectural marvel boasts breathtaking 360-degree panoramic views encompassing the Bosphorus, three bridges, and the city skyline.
- Last skyscraper project in Istanbul is being built on a land area of 11,067 square meters. This development features 9 basement floors + ground floor + 39 floors.
- The project caters to various lifestyles, offering a range of housing units from 1+1, 2+1 to 3+1 with independent entrances, exits, and activity areas.

## **This Project?**

- The project's unique features, including its 360-degree panoramic view, stunning vistas of the Bosphorus and its three iconic bridges, and an infinity pool, not only distinguish it but also guarantee ease of resale—a pivotal factor in investment decisions. Embrace the assurance of a valuable investment with unparalleled appeal and potential for growth.
- The project's prime location within a neighborhood housing the most significant commercial buildings significantly enhances its investment value. Positioned amidst such commercial prominence, it presents a unique opportunity for investors seeking exponential returns. Invest wisely and capitalize on the strategic advantage this location offers.
- Enjoy unparalleled convenience with direct access to the subway from within the project. This seamless connectivity enhances the project's appeal, making it an attractive investment opportunity for those seeking ease of access and potential for long-term growth.
- The reputable construction company behind the project instills confidence with its track record of timely delivery and utilization of premium materials in the units. With the incorporation of the strongest Turkish concrete (C50) in the structure, the project boasts earthquake resistance, thereby enhancing its value and appeal to investors. Invest with peace of mind in a project built to withstand the test of time.