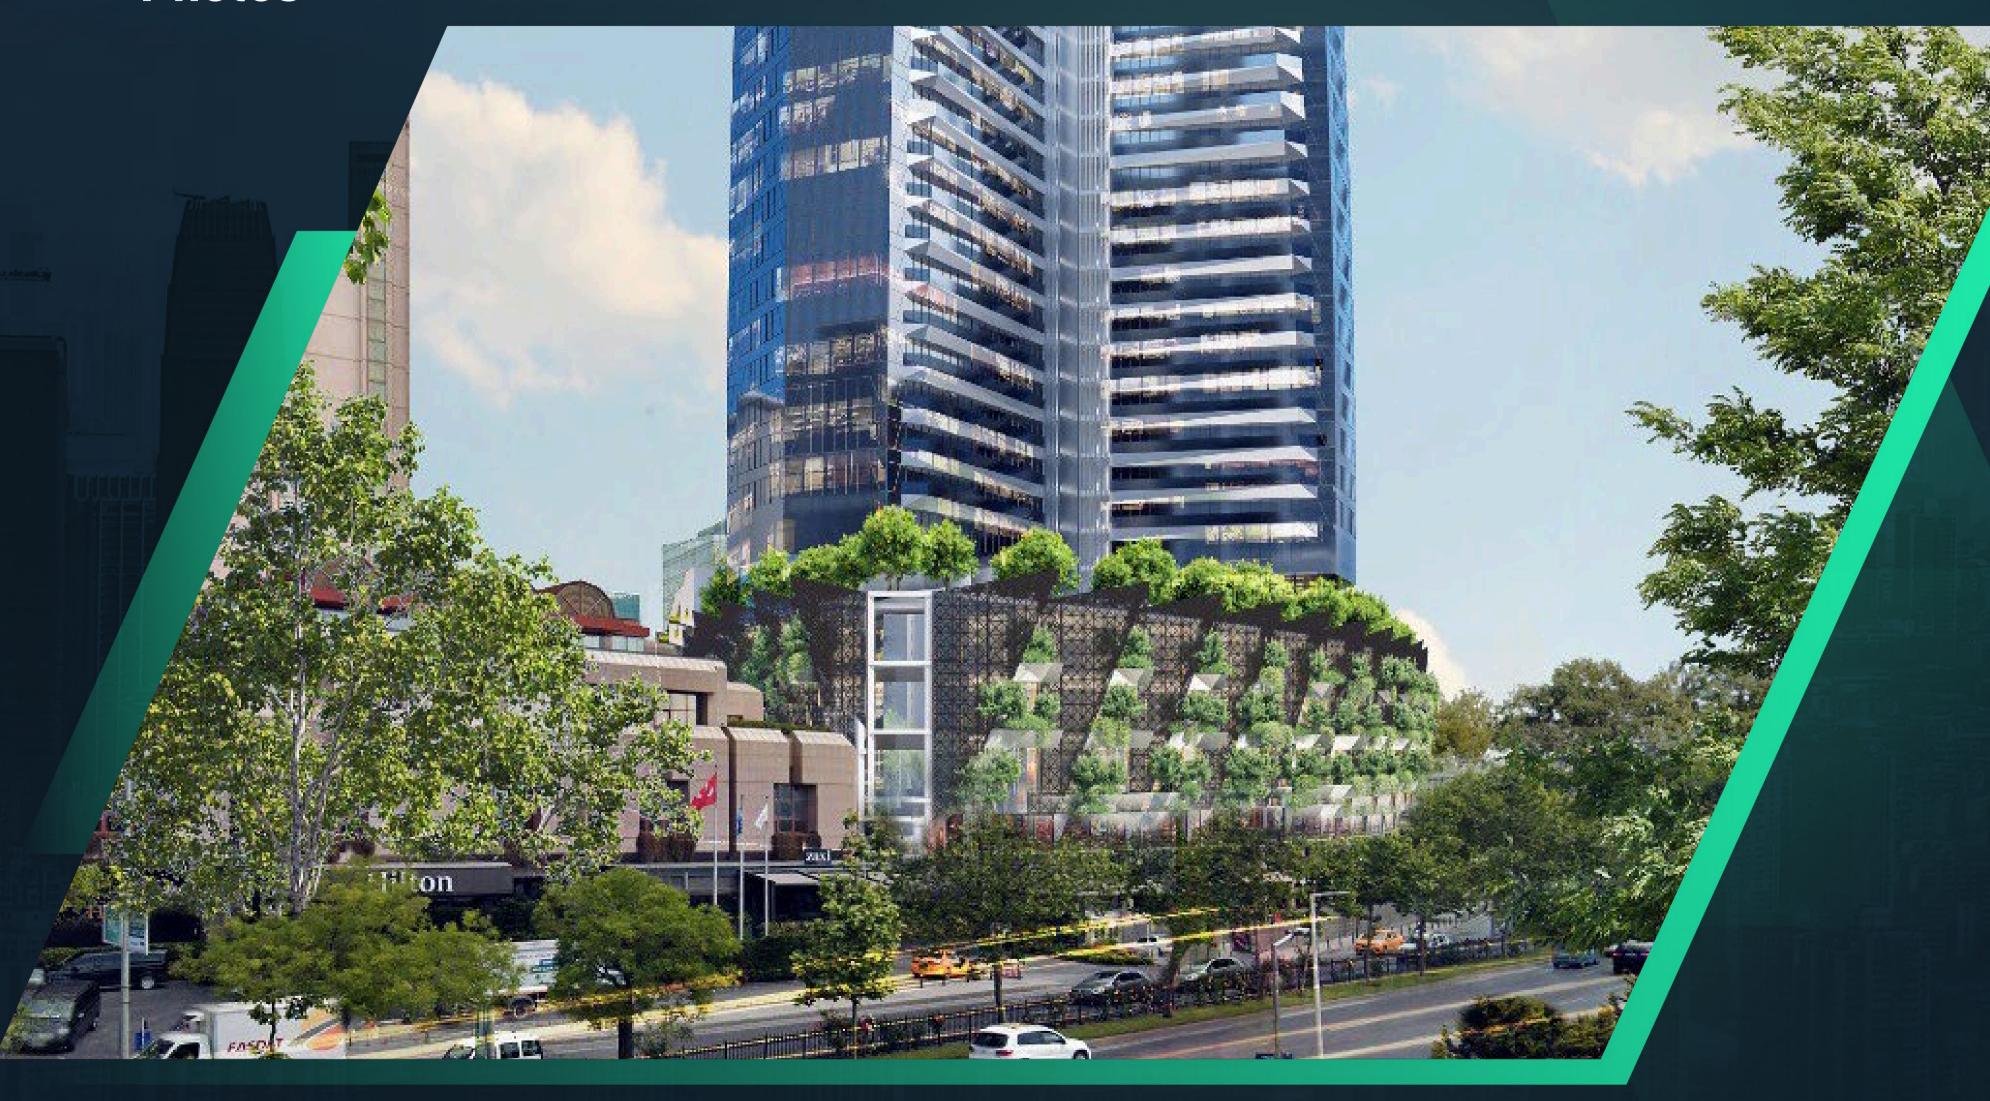

### **Overview**

- The project is located in the heart of Maslak, a central business and investment hub. This architectural marvel boasts breathtaking 360-degree panoramic views encompassing the Bosphorus, three bridges, and the city skyline.
- Last skyscraper project in Istanbul is being built on a land area of 11,067 square meters. This development features 9 basement floors + ground floor + 39 floors.
- The project caters to various lifestyles, offering a range of housing units from 1+1, 2+1 to 3+1 with independent entrances, exits, and activity areas.

#### Site

- The project sits in the heart of Istanbul's dynamic business district, offering easy access to corporations, co-working spaces, upscale restaurants, major transportation (Büyükdere Road), stunning Bosphorus views, historical sites, universities, hospitals, and shopping centers.
- This project is not only an exceptional living space but also presents an ideal investment opportunity, making it suitable for those seeking Turkish citizenship through the investment program.