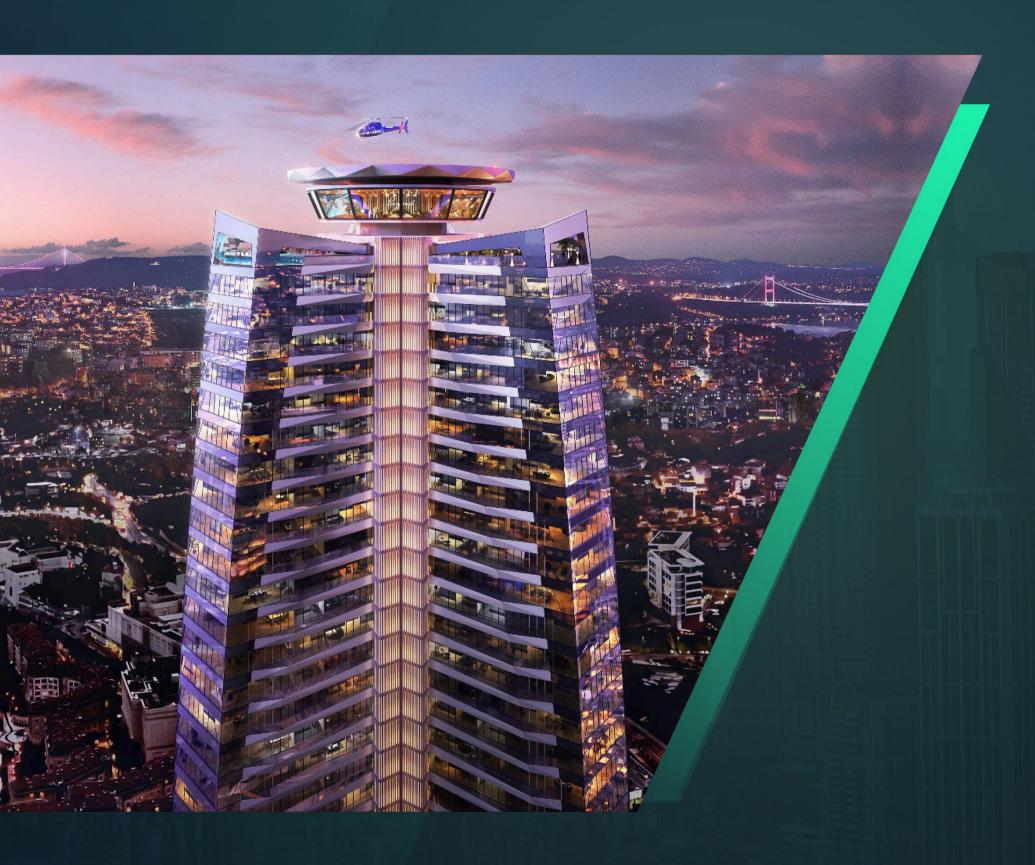

### **Overview**

- The project is located in the heart of Maslak, a central business and investment hub. This architectural marvel boasts breathtaking 360-degree panoramic views encompassing the Bosphorus, three bridges, and the city skyline.
- Last skyscraper project in Istanbul is being built on a land area of 11,067 square meters. This development features 9 basement floors + ground floor + 39 floors.
- The project caters to various lifestyles, offering a range of housing units from 1+1, 2+1 to 3+1 with independent entrances, exits, and activity areas.

#### Site

- The project sits in the heart of Istanbul's dynamic business district, offering easy access to corporations, co-working spaces, upscale restaurants, major transportation (Büyükdere Road), stunning Bosphorus views, historical sites, universities, hospitals, and shopping centers.
- This project is not only an exceptional living space but also presents an ideal investment opportunity, making it suitable for those seeking Turkish citizenship through the investment program.