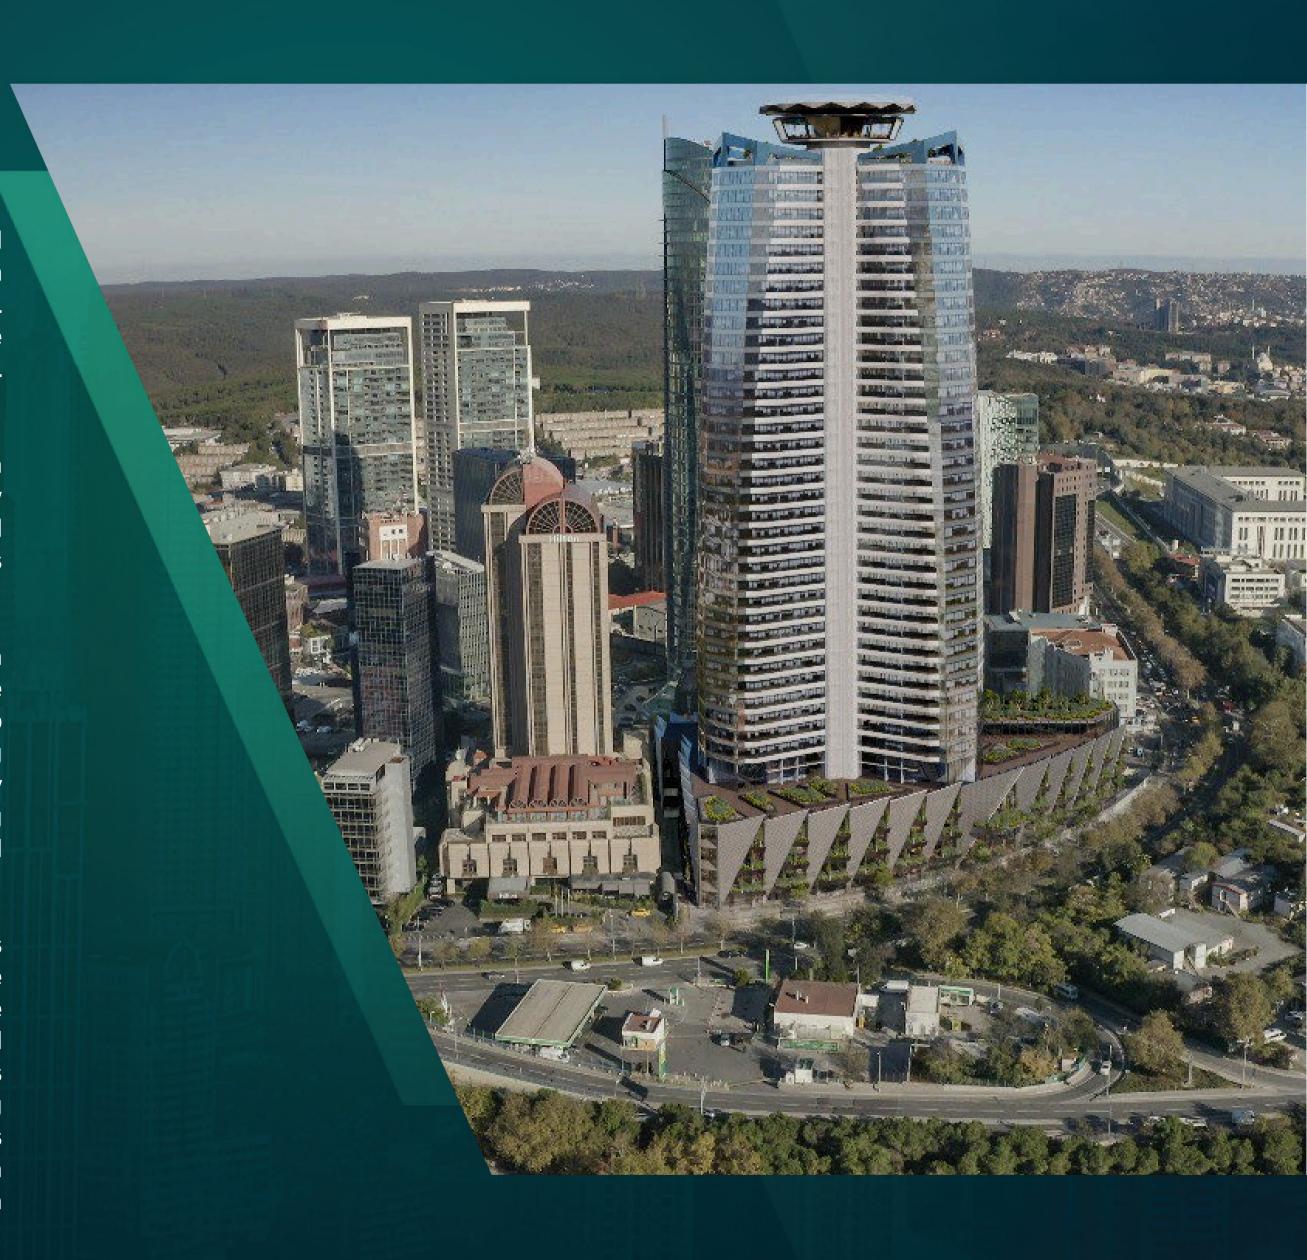

### **Overview**

- The project is located in the heart of Maslak, a central business and investment hub. This architectural marvel boasts breathtaking 360-degree panoramic views encompassing the Bosphorus, three bridges, and the city skyline.
- Last skyscraper project in Istanbul is being built on a land area of 11,067 square meters. This development features 9 basement floors + ground floor + 39 floors.
- The project caters to various lifestyles, offering a range of housing units from 1+1, 2+1 to 3+1 with independent entrances, exits, and activity areas.

## Project Overview

- It is made of Turkey's strongest concrete (C50) and steel and it is the only residence with an infinity pool
- It is a housing and investment project developed by a well-known construction company in Turkey.
- The project that received the «Best mixed use development Turkey» award
- Delivery date: Aug 2025

#### Site

- The project sits in the heart of Istanbul's dynamic business district, offering easy access to corporations, co-working spaces, upscale restaurants, major transportation (Büyükdere Road), stunning Bosphorus views, historical sites, universities, hospitals, and shopping centers.
- This project is not only an exceptional living space but also presents an ideal investment opportunity, making it suitable for those seeking Turkish citizenship through the investment program.